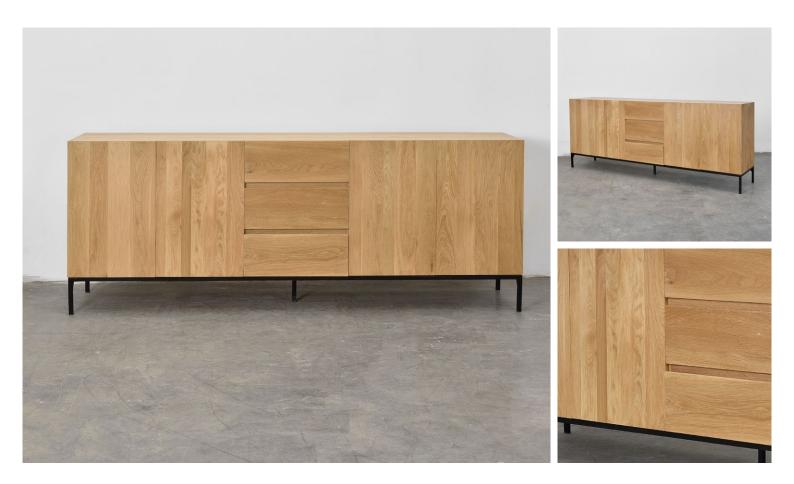

# tallira

W 220 D 45 H 85 cm COLOUR - NATURAL

# MATERIALS

Oak sideboard with black metal legs and three drawers with a cupboard each side.