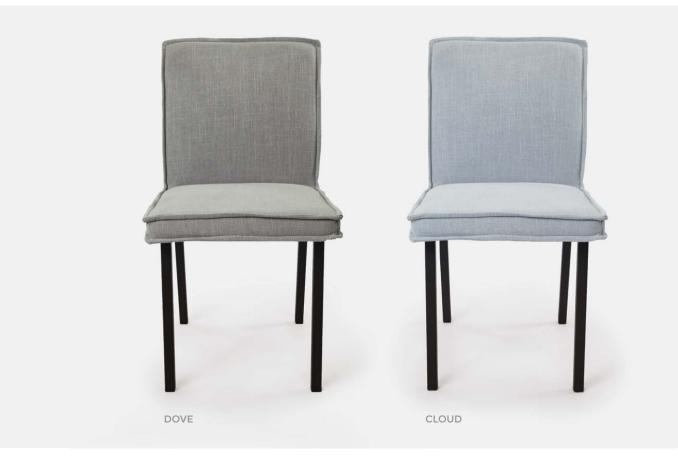

# tallira

W 47 D 49 H 87 cm COLOURS - DOVE, CLOUD

# MATERIALS

Fully upholstered dining chair with flange edge and black metal legs. Fabric composition: 30% Cotton 18% Polyester 44% Viscose 8% Linen