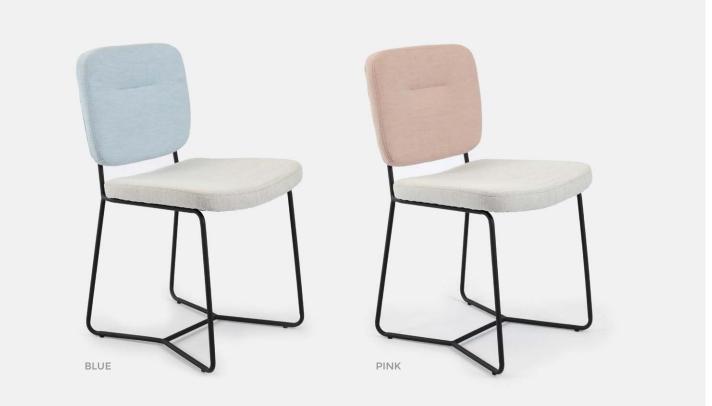

# tallira

W 47 D 46 H 85 Seat Height 51 cm COLOURS - BLUE, PINK

# MATERIALS

Fully upholstered in two tones with black powder-coated legs.