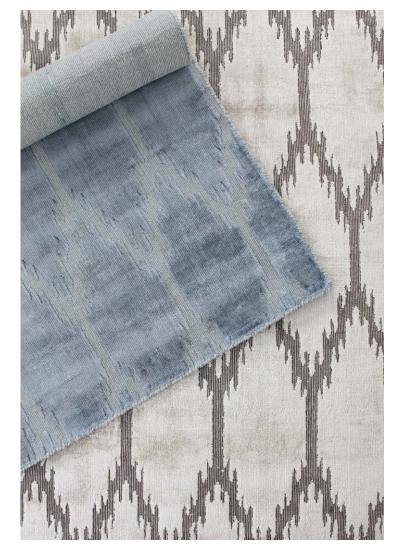

## **IKAT**

**CONSTRUCTION** Handwoven

**COMPOSITION** Wool & Artsilk

STOCK SIZES (cm) 200 x 290 / 250 x 350 / 300 x 400

**CUSTOM OPTIONS** Not available

PILE TYPE Tightly woven base with cut pile details

THICKNESS Approx 6-8 mm

FINISH Slightly raised artsilk details

**EDGE FINISH** Overlocked

**USE PURPOSE** Indoor

**SUITABILITY** Residential