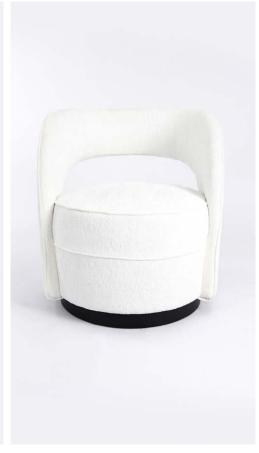

## tallira

W 65 D 62 H 70 cm (Seat Height 42cm)
COLOURS - HONEYCOMB, PEBBLE, SNOW

## **MATERIALS**

\_

Luxurious occasional chair with metal base.