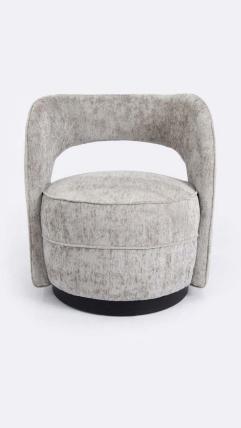

## tallira

W 65 D 62 H 70 cm (Seat Height 42cm)
COLOURS - HONEYCOMB, PEBBLE, SNOW

## **MATERIALS**

\_

Luxurious occasional chair with metal base.