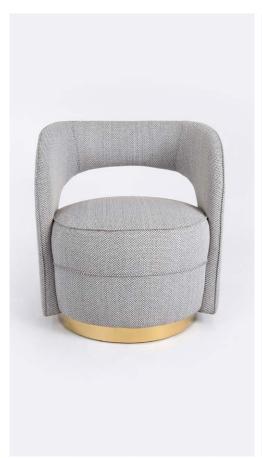

## tallira

W 65 D 62 H 70 cm (Seat Height 42cm)
COLOURS - HONEYCOMB, PEBBLE, SNOW

## **MATERIALS**

\_

Luxurious occasional chair with metal base.