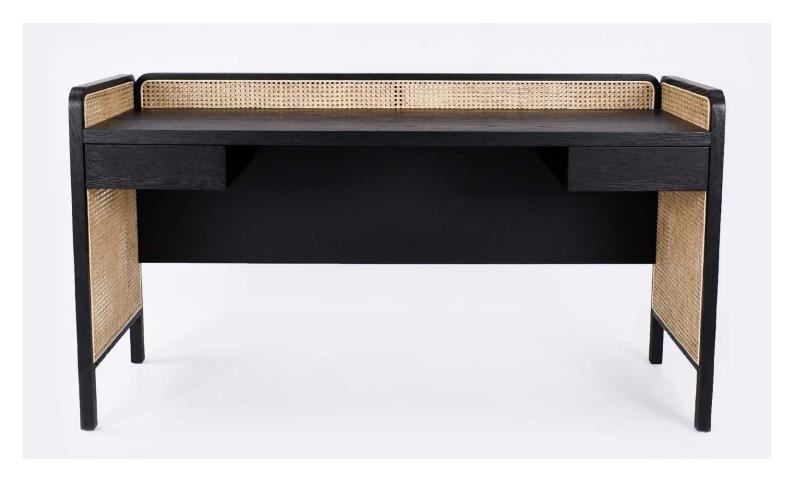

## tallira

W 160 D 54 H 80 cm (Desk Height 75cm)

COLOUR - NATURAL / BLACK

## MATERIALS

Rattan desk in natural finish with black timber frame, featuring two drawers.