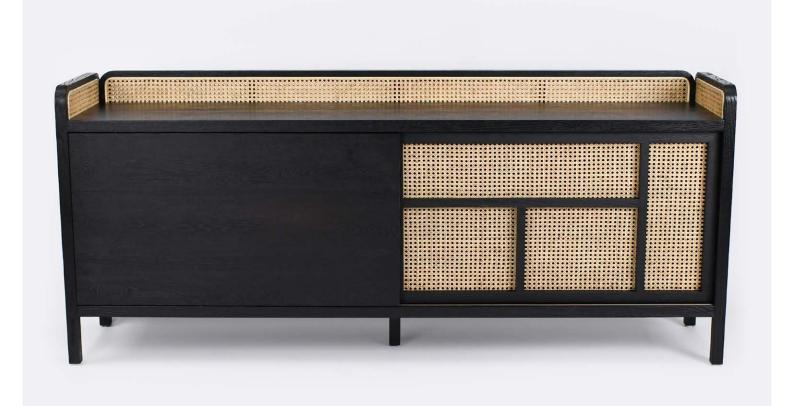

# tallira

W 200 D 40 H 86 cm COLOUR - NATURAL / BLACK

# MATERIALS

Rattan sideboard in natural finish with black timber frame, featuring sliding doors.