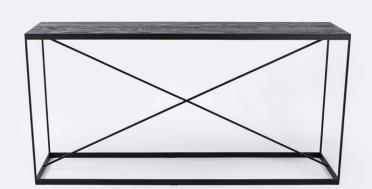

## **KENDALL**

CONSOLE

# tallira

W 160 D 40 H 80 cm

COLOUR - SMOKED OAK, BLACK OAK

#### MATERIALS

\_

American Oak console with black metal frame.

American Oak rough-sawn in Black Stain

American Oak smooth finish in Smoked Oak