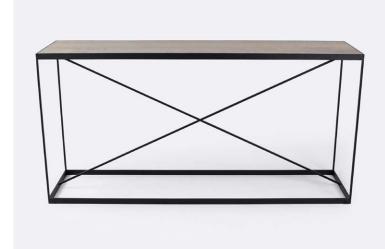

## **KENDALL**

CONSOLE

# tallira

W 160 D 40 H 80 cm

COLOUR - SMOKED OAK, BLACK OAK

#### MATERIALS

\_

American Oak console with black metal frame.

American Oak rough-sawn in Black Stain

American Oak smooth finish in Smoked Oak