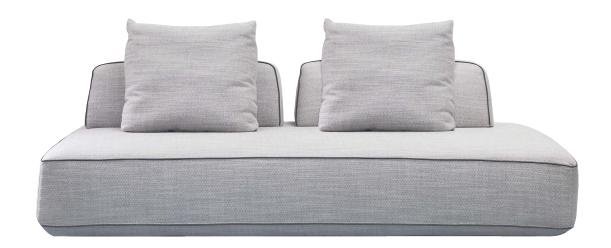

# HANNAH SOFA WITH MOVEABLE BACK CUSHIONS

Dove

A versatile sofa with movable back cushions and a contemporary spring base for superior comfort. Combine two and create a modular lounge or use as single sofa. W 220 D 110 H 73 CM (Seat Height 43 CM)

# HANNAH SOFA

in dove