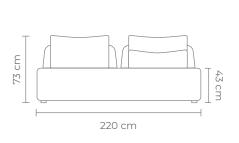

# HANNAH SOFA WITH MOVEABLE BACK CUSHIONS

Dove

A versatile sofa with movable back cushions and a contemporary spring base for superior comfort. Combine two and create a modular lounge or use as single sofa. W 220 D 110 H 73 CM (Seat Height 43 CM)