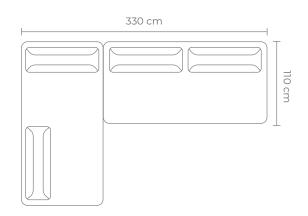

# HANNAH SOFA WITH MOVEABLE BACK CUSHIONS

Dove

A versatile sofa with movable back cushions and a contemporary spring base for superior comfort. Combine two and create a modular lounge or use as single sofa. W 220 D 110 H 73 CM (Seat Height 43 CM)