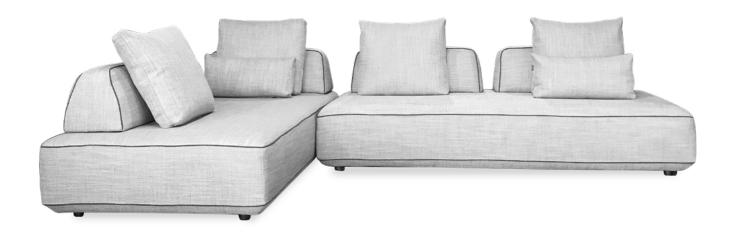

# HANNAH SOFA WITH MOVEABLE BACK CUSHIONS

Dove

A versatile sofa with movable back cushions and a contemporary spring base for superior comfort. Combine two and create a modular lounge or use as single sofa. W 220 D 110 H 73 CM (Seat Height 43 CM)

# HANNAH SOFA

in dove