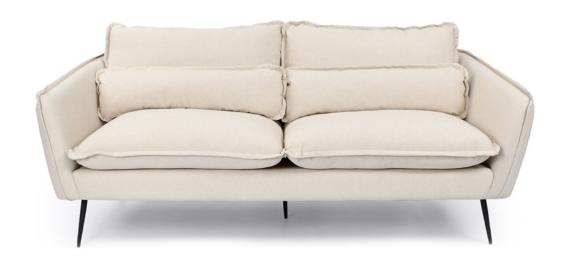

# MARLEY SOFA

in oatmeal

Oatmeal

Fully upholstered 3 seater sofa with matte black legs. W 197 D 90 H 75 CM (Seat Height 49 CM)

- · Cotton canvas fabric
- · Comfort wrap seat insert
- · Black matte powder-coated metal legs
- · Inclusive of 2 rectangular lumber cushions

# MARLEY SOFA

in oatmeal