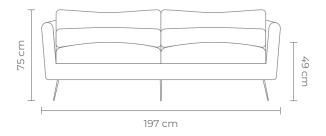

# MARLEY SOFA

in oatmeal

Oatmeal

Fully upholstered 3 seater sofa with matte black legs. W 197 D 90 H 75 CM (Seat Height 49 CM)

- · Cotton canvas fabric
- · Comfort wrap seat insert
- · Black matte powder-coated metal legs
- · Inclusive of 2 rectangular lumber cushions