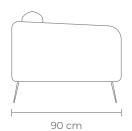

# MARLEY SOFA

in oatmeal

Oatmeal

Fully upholstered 3 seater sofa with matte black legs. W 197 D 90 H 75 CM (Seat Height 49 CM)

- · Cotton canvas fabric
- · Comfort wrap seat insert
- · Black matte powder-coated metal legs
- · Inclusive of 2 rectangular lumber cushions