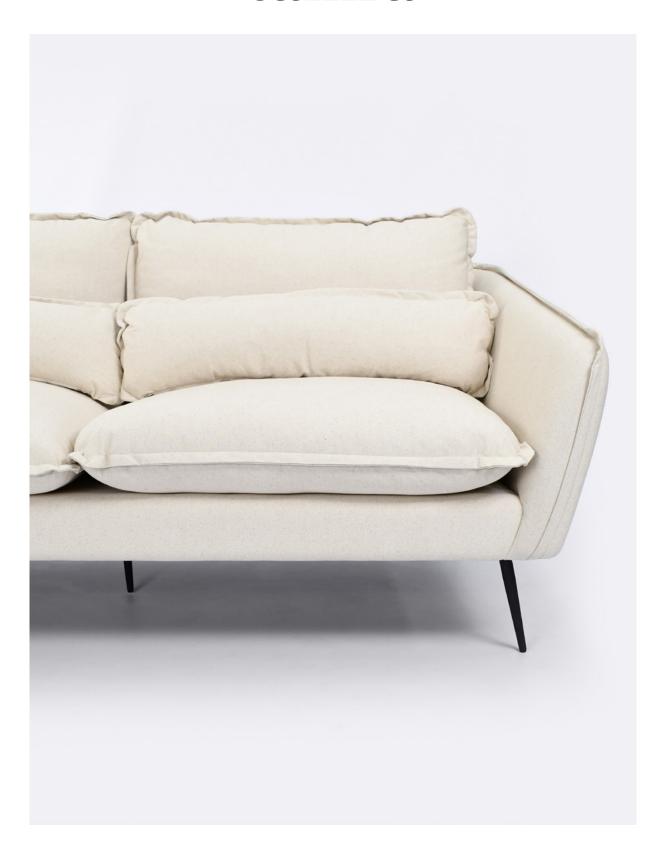

# MARLEY SOFA

in oatmeal

Oatmeal

Fully upholstered 3 seater sofa with matte black legs. W 197 D 90 H 75 CM (Seat Height 49 CM)

- · Cotton canvas fabric
- · Comfort wrap seat insert
- · Black matte powder-coated metal legs
- · Inclusive of 2 rectangular lumber cushions