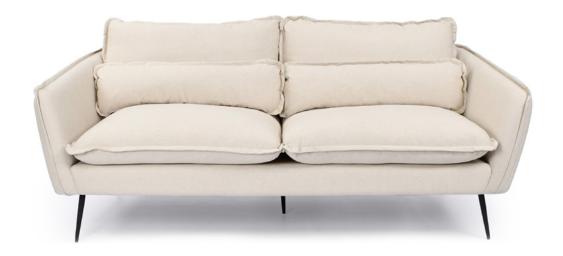

# MARLEY SOFA

in oatmeal

Oatmeal

Fully upholstered 3 seater sofa with matte black legs. W 197 D 90 H 75 CM (Seat Height 49 CM)

- · Cotton canvas fabric
- · Comfort wrap seat insert
- · Black matte powder-coated metal legs
- · Inclusive of 2 rectangular lumber cushions

# MARLEY SOFA

in oatmeal