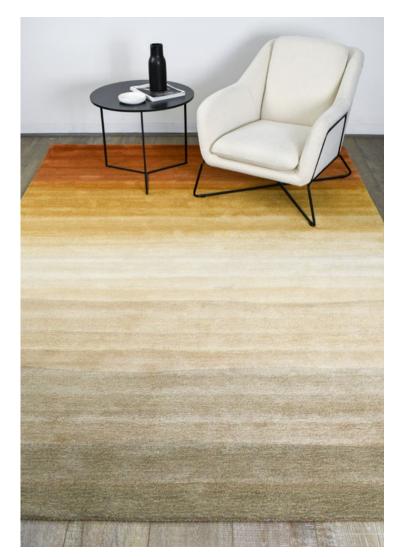

## **MIRAGE**

**CONSTRUCTION** Hand Tufted

**COMPOSITION NZ Wool Blend** 

**STOCK SIZES (cm)** 160 x 230 / 200 x 290 / 250 x 350

**CUSTOM OPTIONS** Not available

PILE TYPE Cut pile

PILE HEIGHT 12mm cut pile

FINISH No Carving

**EDGE FINISH** Overlocked

**USE PURPOSE** Indoor

**SUITABILITY** Residential, Light Commercial