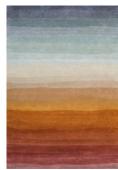

## **MIRAGE**

**CONSTRUCTION** Hand Tufted

**COMPOSITION NZ Wool Blend** 

**STOCK SIZES (cm)** 160 x 230 / 200 x 290 / 250 x 350

**CUSTOM OPTIONS** Not available

PILE TYPE Cut pile

PILE HEIGHT 12mm cut pile

FINISH No Carving

**EDGE FINISH** Overlocked

**USE PURPOSE** Indoor

**SUITABILITY** Residential, Light Commercial