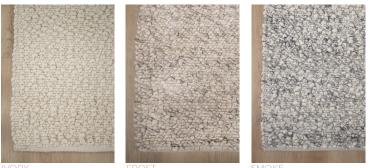

# BOUCLE

CONSTRUCTION Handwoven COMPOSITION 100% Wool STOCK SIZES (cm) 160 x 230 / 200 x 290 / 250 x 350 / 300 x 400 CUSTOM OPTIONS Custom sizes available PILE TYPE Loop pile THICKNESS Approx 10 mm FINISH No Carving EDGE FINISH Overlocked USE PURPOSE Indoor SUITABILITY Residential, Light Commercial