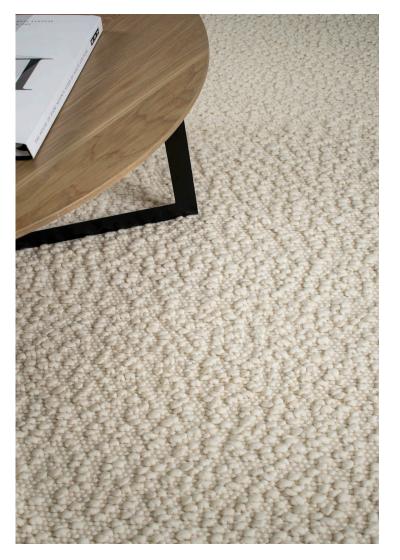

# BOUCLE

CONSTRUCTION Handwoven COMPOSITION 100% Wool STOCK SIZES (cm) 160 x 230 / 200 x 290 / 250 x 350 / 300 x 400 CUSTOM OPTIONS Custom sizes available PILE TYPE Loop pile THICKNESS Approx 10 mm FINISH No Carving EDGE FINISH Overlocked USE PURPOSE Indoor SUITABILITY Residential, Light Commercial