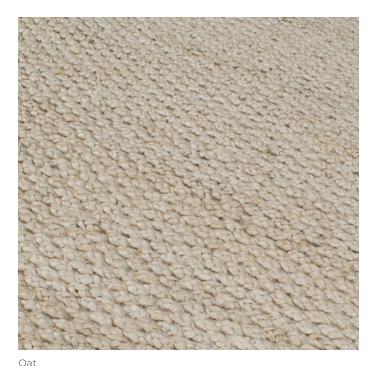

# COLUMBUS RUG

**Stock Sizes (cm)** 160 X 230 / 200 X 290 / 250 X 350 / 300 X 400

Construction Handwoven Composition 100% Hemp Custom Options Not Available Thickness Approx 12 mm Edge Finish Overlocked / Hemmed edge Use Purpose Indoor Suitability Residential

Oat

VIEW PRICING

Log in or Request a Trade Account