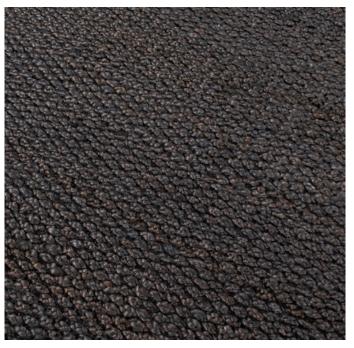

# COLUMBUS RUG

Charcoal

**Stock Sizes (cm)** 160 X 230 / 200 X 290 / 250 X 350 / 300 X 400

Construction Handwoven Composition 100% Hemp Custom Options Not Available Thickness Approx 12 mm Edge Finish Overlocked / Hemmed edge Use Purpose Indoor Suitability Residential

Charcoal

VIEW PRICING

Log in or Request a Trade Account

**f** @ **P** 

Charcoal