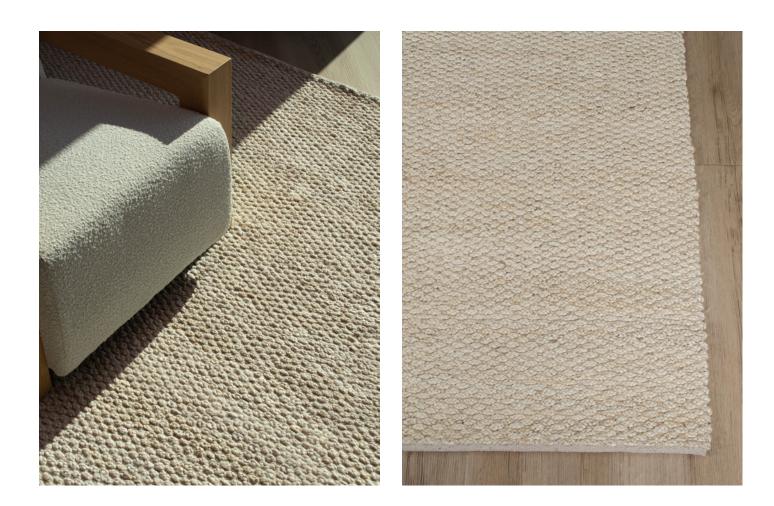

# COLUMBUS RUG

**Stock Sizes (cm)** 160 X 230 / 200 X 290 / 250 X 350 / 300 X 400

Construction Handwoven Composition 100% Hemp Custom Options Not Available Thickness Approx 12 mm Edge Finish Overlocked / Hemmed edge Use Purpose Indoor Suitability Residential

Oat

VIEW PRICING

Log in or Request a Trade Account