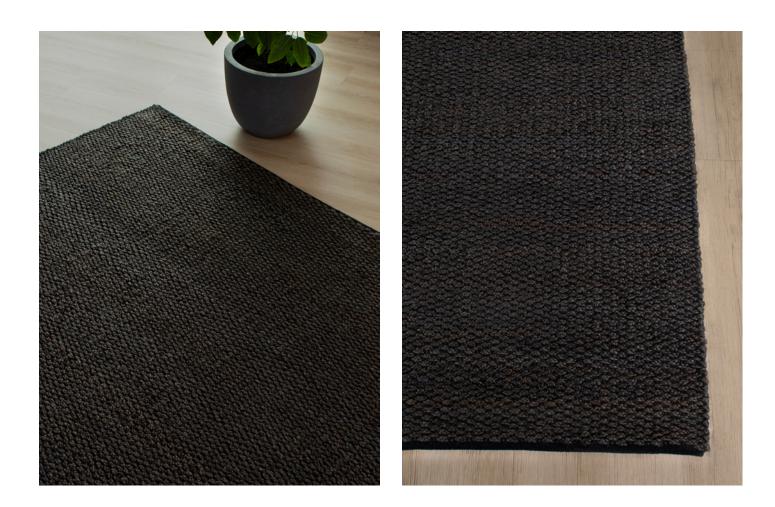

# COLUMBUS RUG

Charcoal

**Stock Sizes (cm)** 160 X 230 / 200 X 290 / 250 X 350 / 300 X 400

Construction Handwoven Composition 100% Hemp Custom Options Not Available Thickness Approx 12 mm Edge Finish Overlocked / Hemmed edge Use Purpose Indoor Suitability Residential

Charcoal

VIEW PRICING

Log in or Request a Trade Account

**f** @ **P** 

Charcoal