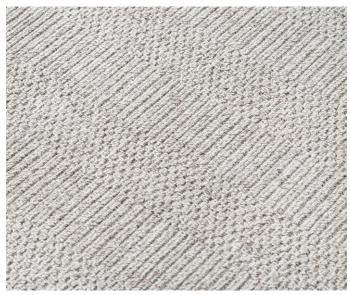

in Silver

Silver

Stock Sizes (cm) 200 X 290 / 250 X 350 / 300 X 400

VIEW PRICING

Log in or Request a Trade Account

Charcoal

Grey

Grape