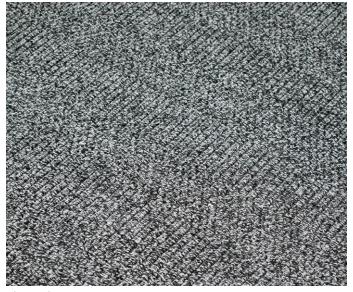

# DRAKE RUGS HANDLOOM KNOTTED PET YARN

in Charcoal

Charcoal

**Stock Sizes (cm)** 200 X 290 / 250 X 350 / 300 X 400

VIEW PRICING

Log in or Request a Trade Account

in Grape

Grape