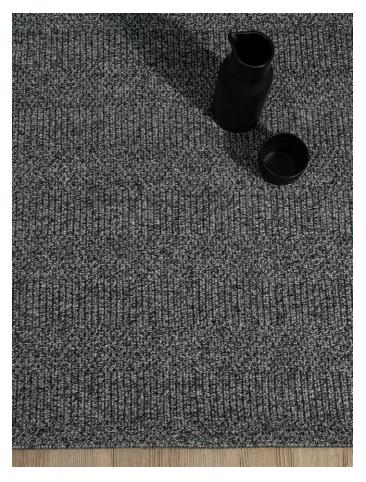

# DRAKE RUGS HANDLOOM KNOTTED PET YARN

in Charcoal

Charcoal

**Stock Sizes (cm)** 200 X 290 / 250 X 350 / 300 X 400

VIEW PRICING

Log in or Request a Trade Account

in Grape

Grape