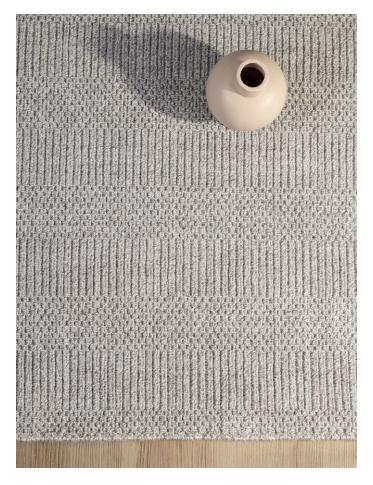

# DRAKE RUGS HANDLOOM KNOTTED PET YARN

in Charcoal

Charcoal

**Stock Sizes (cm)** 200 X 290 / 250 X 350 / 300 X 400

VIEW PRICING

Log in or Request a Trade Account

in Grape

Grape

**Stock Sizes (cm)** 200 X 290 / 250 X 350 / 300 X 400

VIEW PRICING

Log in or Request a Trade Account

in Grey

Grey

**Stock Sizes (cm)** 200 X 290 / 250 X 350 / 300 X 400

VIEW PRICING

Log in or Request a Trade Account

in Silver

Silver

Stock Sizes (cm) 200 X 290 / 250 X 350 / 300 X 400

VIEW PRICING

Log in or Request a Trade Account

Charcoal

Grey

Grape