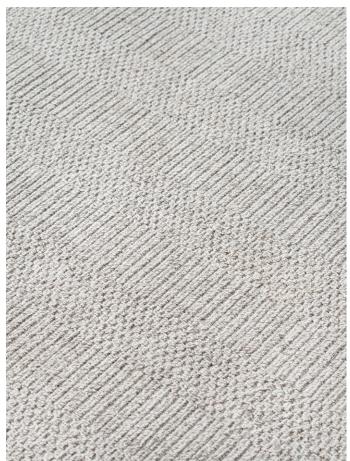

# DRAKE RUGS HANDLOOM KNOTTED PET YARN

in Charcoal

Charcoal

**Stock Sizes (cm)** 200 X 290 / 250 X 350 / 300 X 400

VIEW PRICING

Log in or Request a Trade Account

in Grape

Grape

**Stock Sizes (cm)** 200 X 290 / 250 X 350 / 300 X 400

VIEW PRICING

Log in or Request a Trade Account

in Grey

Grey

**Stock Sizes (cm)** 200 X 290 / 250 X 350 / 300 X 400

VIEW PRICING

Log in or Request a Trade Account

in Silver

Silver

Stock Sizes (cm) 200 X 290 / 250 X 350 / 300 X 400

VIEW PRICING

Log in or Request a Trade Account

Charcoal

Grey

Grape