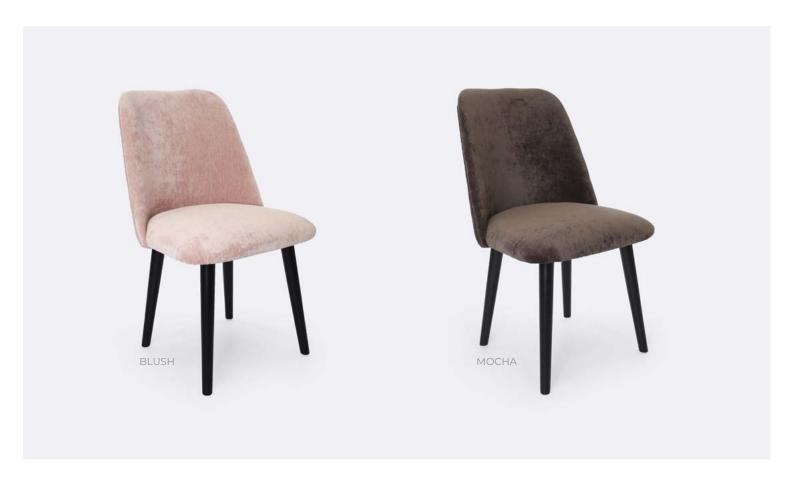

## tallira

W 54 D 48 H 84 cm

COLOURS - BLUSH, MOCHA

## MATERIALS

Chenille Velvet (100% Polyester) upholstered seat with solid black wood legs.