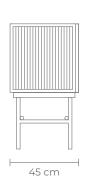

### W 80 D 45 H 79 CM

- · Black Metal
- Fluted glass
- · Two doors

VIEW PRICING

Log in or Request a Trade Account

FOR YOUR MOODBOARD > DOWNLOAD IMAGES