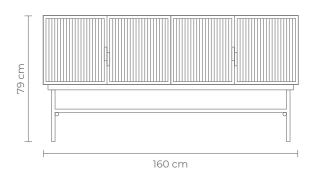

### W 160 D 45 H 79 CM

- · Black Metal
- Fluted glass
- Four doors

VIEW PRICING

Log in or Request a Trade Account

FOR YOUR MOODBOARD > DOWNLOAD IMAGES