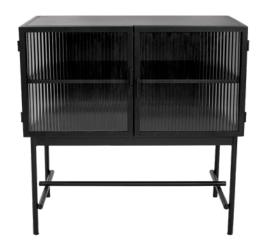

## AMELIE CABINET

in black

Black metal cabinet with fluted glass. An elegant storage solution for living, dining rooms or entrance.

### W 80 D 45 H 79 CM

- · Black Metal
- Fluted glass
- · Two doors

VIEW PRICING

Log in or Request a Trade Account

FOR YOUR MOODBOARD > DOWNLOAD IMAGES