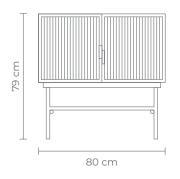

### W 80 D 45 H 79 CM

- · Black Metal
- Fluted glass
- · Two doors

VIEW PRICING

Log in or Request a Trade Account

FOR YOUR MOODBOARD > DOWNLOAD IMAGES