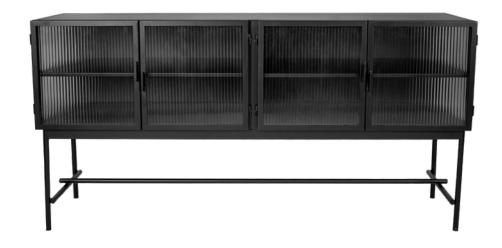

## AMELIE SIDEBOARD

Black metal sideboard with fluted glass. An elegant storage solution for living, dining rooms or entrance.

### W 160 D 45 H 79 CM

- · Black Metal
- Fluted glass
- Four doors

VIEW PRICING

Log in or Request a Trade Account

FOR YOUR MOODBOARD > DOWNLOAD IMAGES