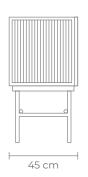

### W 80 D 45 H 79 CM

- · Black Metal
- Fluted glass
- · Two doors

VIEW PRICING

Log in or Request a Trade Account

FOR YOUR MOODBOARD > DOWNLOAD IMAGES