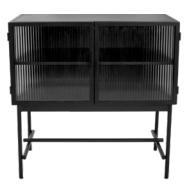

## AMELIE CABINET

in black

Black metal cabinet with fluted glass. An elegant storage solution for living, dining rooms or entrance.

### W 80 D 45 H 79 CM

- · Black Metal
- Fluted glass
- · Two doors

VIEW PRICING

Log in or Request a Trade Account

FOR YOUR MOODBOARD > DOWNLOAD IMAGES