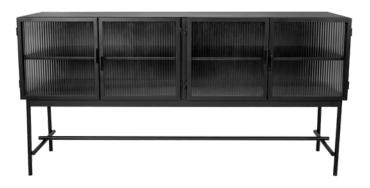

## AMELIE SIDEBOARD

Black metal sideboard with fluted glass. An elegant storage solution for living, dining rooms or entrance.

### W 160 D 45 H 79 CM

- · Black Metal
- Fluted glass
- Four doors

VIEW PRICING

Log in or Request a Trade Account

FOR YOUR MOODBOARD > DOWNLOAD IMAGES