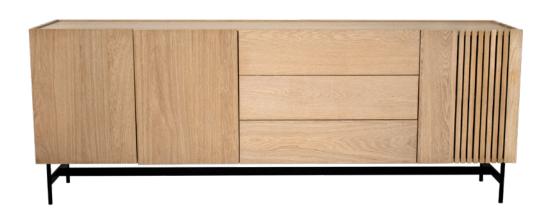

## LORENZO SIDEBOARD

in natural oak

Natural Oak

American Oak sideboard with modern slatted detail and black metal base. Generous and stylish storage for the living room, dining room or entrance. W 215 D 50 H 80 CM  $\,$ 

Log in or Request a Trade Account

VIEW PRICING

- · Solid American oak with black metal base
- · Slatted detail on front and side

FOR YOUR MOODBOARD > DOWNLOAD IMAGES