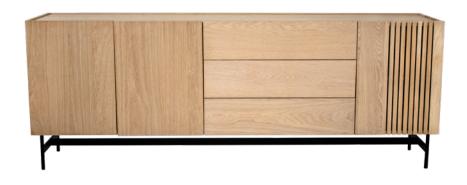

## LORENZO SIDEBOARD

in natural oak

Natural Oak

American Oak sideboard with modern slatted detail and black metal base. Generous and stylish storage for the living room, dining room or entrance. W 215 D 50 H 80 CM  $\,$ 

Log in or Request a Trade Account

VIEW PRICING

- · Solid American oak with black metal base
- · Slatted detail on front and side

FOR YOUR MOODBOARD > DOWNLOAD IMAGES