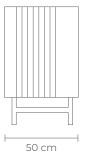

## LORENZO SIDEBOARD

in natural oak

Natural Oak

American Oak sideboard with modern slatted detail and black metal base. Generous and stylish storage for the living room, dining room or entrance. W 215 D 50 H 80 CM  $\,$ 