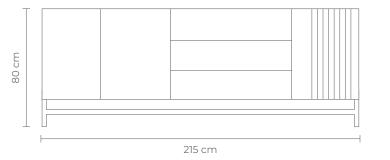

## LORENZO SIDEBOARD

in natural oak

Natural Oak

American Oak sideboard with modern slatted detail and black metal base. Generous and stylish storage for the living room, dining room or entrance. W 215 D 50 H 80 CM  $\,$ 