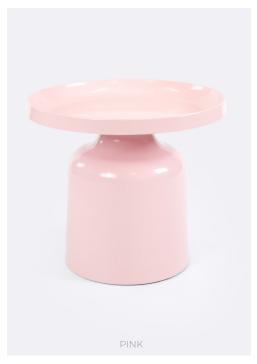

## tallira

Diameter 49 H 44 cm

COLOURS - PINK, JADE, TEAL

## MATERIALS

\_

Round powder coated metal side tables.