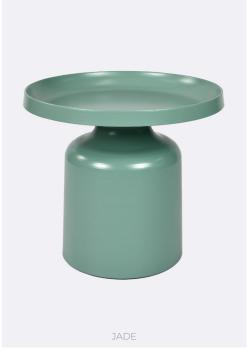

## tallira

Diameter 49 H 44 cm

COLOURS - PINK, JADE, TEAL

## MATERIALS

\_

Round powder coated metal side tables.