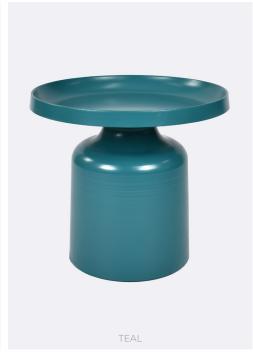

## tallira

Diameter 49 H 44 cm

COLOURS - PINK, JADE, TEAL

## MATERIALS

\_

Round powder coated metal side tables.