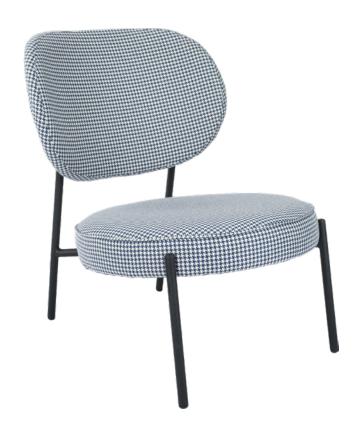

## PIPER CHAIR

in royal blue

Royal Blue

Contemporary occasional chair with metal frame. W 61 D 74 H 78 CM (SEAT HEIGHT 35 CM)

- Black powder coated frame
- · Houndstooth fabric

VIEW PRICING

Log in or Request a Trade Account