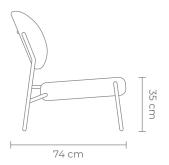

## PIPER CHAIR

in royal blue

Royal Blue

Contemporary occasional chair with metal frame. W 61 D 74 H 78 CM (SEAT HEIGHT 35 CM)

- Black powder coated frame
- · Houndstooth fabric

VIEW PRICING

Log in or Request a Trade Account