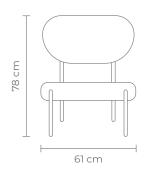

## PIPER CHAIR

in royal blue

Royal Blue

Contemporary occasional chair with metal frame. W 61 D 74 H 78 CM (SEAT HEIGHT 35 CM)

- Black powder coated frame
- · Houndstooth fabric

VIEW PRICING

Log in or Request a Trade Account