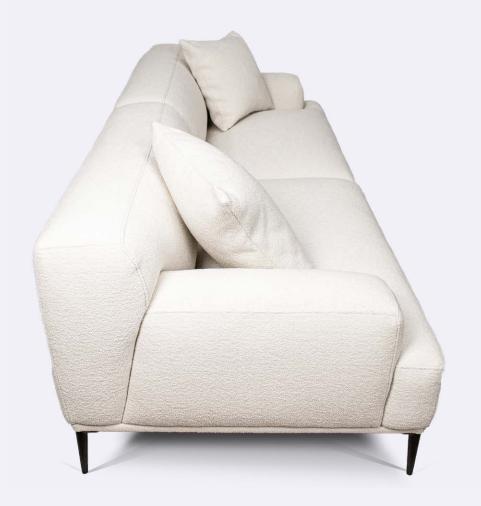

# tallira

ALEXIS SOFA in vanilla

# tallira

Vanilla

Fully upholstered contemporary 3 seater fabric sofa. W 230 D 92 H 70 CM (Seat height 42 CM)

- High-density foam seat
- Feather pillows
- Aluminium alloy leg

VIEW PRICING

Log in or Request a Trade Account