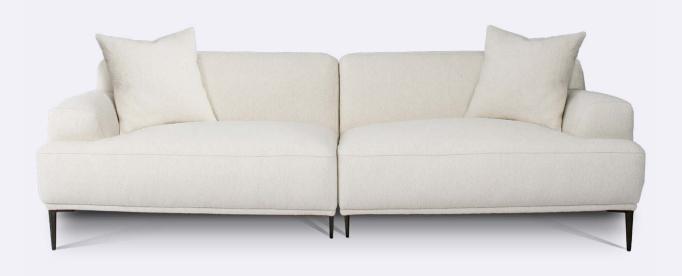

# tallira

Vanilla

Fully upholstered contemporary 3 seater fabric sofa. W 230 D 92 H 70 CM (Seat height 42 CM)

- High-density foam seat
- Feather pillows
- Aluminium alloy leg

VIEW PRICING

Log in or Request a Trade Account