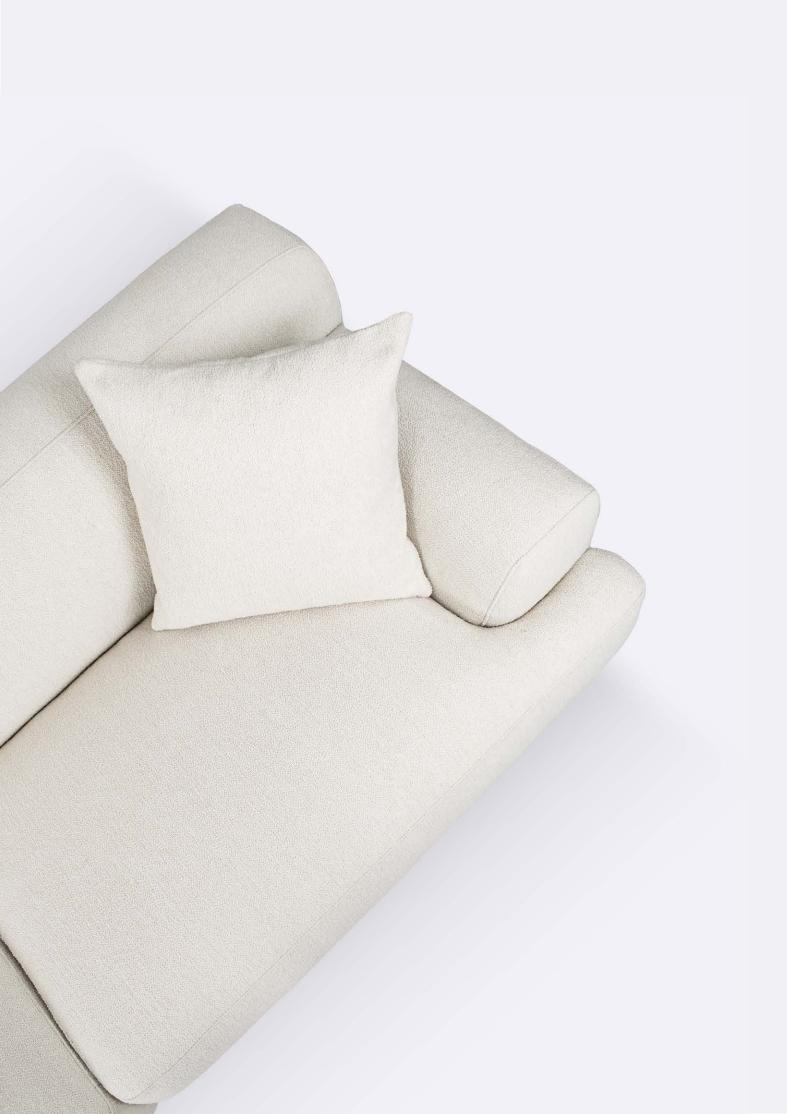

# tallira

Vanilla

Fully upholstered contemporary 3 seater fabric sofa. W 230 D 92 H 70 CM (Seat height 42 CM)

- High-density foam seat
- Feather pillows
- Aluminium alloy leg

VIEW PRICING

Log in or Request a Trade Account