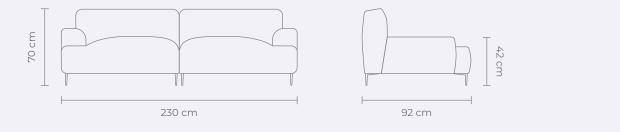

# tallira

Vanilla

Fully upholstered contemporary 3 seater fabric sofa. W 230 D 92 H 70 CM (Seat height 42 CM)

- High-density foam seat
- Feather pillows
- Aluminium alloy leg

VIEW PRICING

Log in or Request a Trade Account