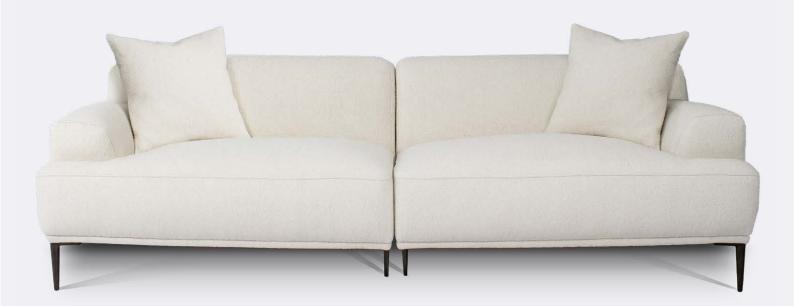

# tallira

ALEXIS SOFA in vanilla

# tallira

Vanilla

Fully upholstered contemporary 3 seater fabric sofa. W 230 D 92 H 70 CM (Seat height 42 CM)

- High-density foam seat
- Feather pillows
- Aluminium alloy leg

VIEW PRICING

Log in or Request a Trade Account