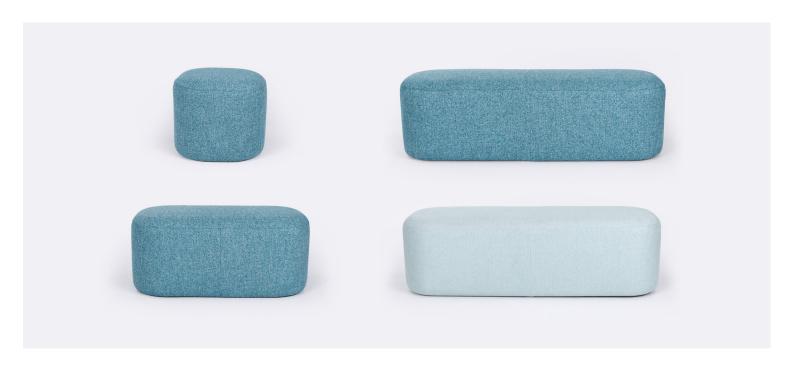

## tallira

SMALL W 42 D 42 H 38 cm MEDIUM W 83 D 42 H 38 cm LARGE W 120 D 42 H 38 cm COLOUR - TURQUOISE
COLOUR - TURQUOISE
COLOURS - MINT, TURQUOISE

## MATERIALS

\_

Soft curved edge ottomans in fine woven fabric.

Fabric: 100% Polyester