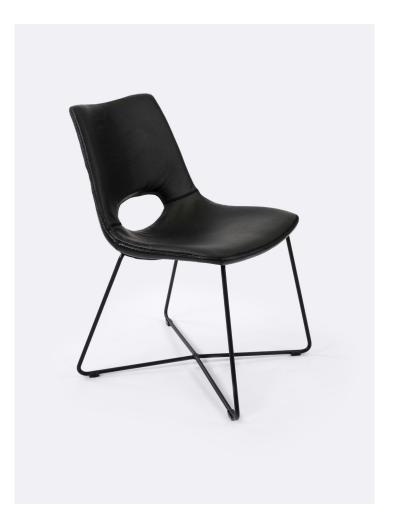

## tallira

W 48 D 54 H 79 cm COLOUR - GUNMETAL

## MATERIALS

Fully upholstered in semi-aniline Brazilian Leather. Powdercoated metal base in black. Cross stitch detail.