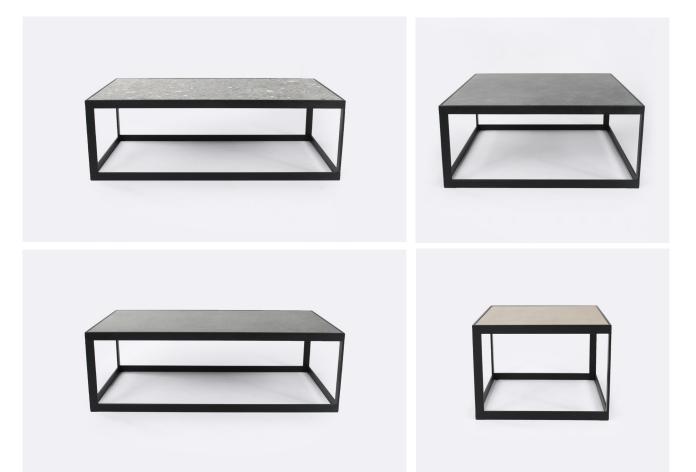

## tallira

| RECTANGLE COFFEE TABLE | W 122 | D 62 | H 40 | cm | COLOURS - GREY, SLATE |  |
|------------------------|-------|------|------|----|-----------------------|--|
| SQUARE COFFEE TABLE    | W 92  | D 92 | H 40 | cm | COLOUR - SLATE        |  |
| SIDE TABLE             | W 62  | D 62 | H 45 | ст | COLOUR - STONE        |  |
|                        |       |      |      |    |                       |  |

## MATERIALS

\_

Matte finish ceramic top with black metal frame.

Rectangle Coffee Table available in Grey and Slate. Square Coffee Table available in Slate. Side Table available in Grey and Stone.