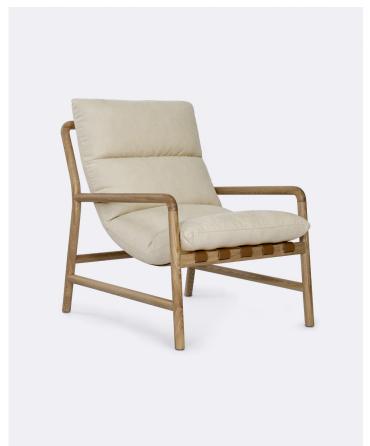

## **BOWIE**

CHAIR

tallira

W71 D82 H96 Seat Height 43 CM

COLOURS - Latte

## MATERIALS

\_

High density foam + fibre + feather cushion. Solid Ashwood frame in Natural Oak stain. Tan Leather straps. Fabric: Faux Suede.