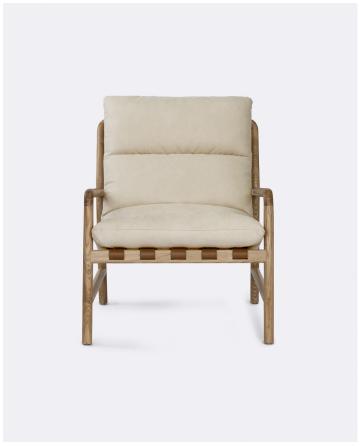

## **BOWIE**

CHAIR

tallira

W71 D82 H96 Seat Height 43 CM

COLOURS - Latte

## MATERIALS

\_

High density foam + fibre + feather cushion. Solid Ashwood frame in Natural Oak stain. Tan Leather straps. Fabric: Faux Suede.