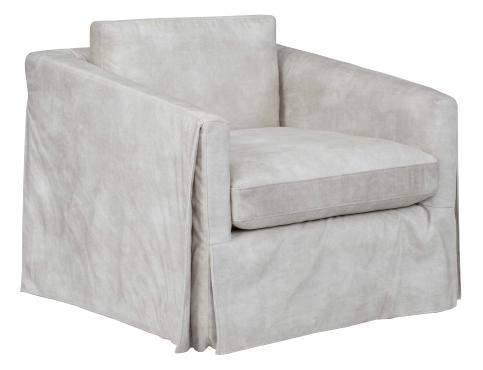

# JAX LOUNGE CHAIR

JAX CHAIR

Cloud

Fully upholstered armchair with a skirt in soft velvet with antique effect. Removable cover.

### W 80 D 89 H 75 cm (Seat Height 45 cm)

- High density foam + fibre + feather cushions
- Solid hardwood frame
- Loose cover with a skirt
- 100% polyester velvet
- Removable Cover

FOR YOUR MOODBOARD > DOWNLOAD IMAGES