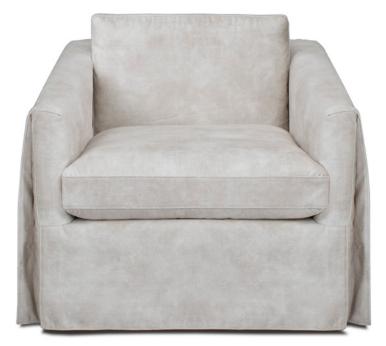

# JAX LOUNGE CHAIR

JAX CHAIR

Cloud

Fully upholstered armchair with a skirt in soft velvet with antique effect. Removable cover.

### W 80 D 89 H 75 cm (Seat Height 45 cm)

- High density foam + fibre + feather cushions
- Solid hardwood frame
- Loose cover with a skirt
- 100% polyester velvet
- Removable Cover

FOR YOUR MOODBOARD > DOWNLOAD IMAGES