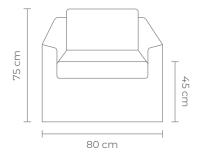

### W 80 D 89 H 75 cm (Seat Height 45 cm)

- High density foam + fibre + feather cushions
- Solid hardwood frame
- Loose cover with a skirt
- 100% polyester velvet
- Removable Cover

FOR YOUR MOODBOARD > DOWNLOAD IMAGES