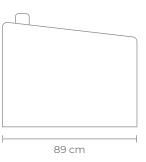

### W 80 D 89 H 75 cm (Seat Height 45 cm)

- High density foam + fibre + feather cushions
- Solid hardwood frame
- Loose cover with a skirt
- 100% polyester velvet
- Removable Cover

FOR YOUR MOODBOARD > DOWNLOAD IMAGES