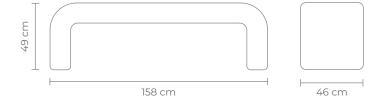

in pearl

Pearl

Fully upholstered arch curved bench seat in Pearl Boucle. W 158 D  $46\,\mathrm{H}\,49\,\mathrm{CM}$ 

- · High-Density Foam
- · Solid Hardwood Frame
- · Boucle fabric

VIEW PRICING

Log in or Request a Trade Account

in whiskey

Whiskey

Fully upholstered arch curved bench seat in Maple Velvet. W 158 D 46 H 49 CM  $\,$ 

- · High-Density Foam
- Solid Hardwood Frame
- · Velvet fabric 100% polyester

VIEW PRICING

Log in or Request a Trade Account

in maple

Maple

Fully upholstered arch curved bench seat in Whiskey Velvet. W 158 D 46 H 49 CM  $\,$ 

- · High-Density Foam
- · Solid Hardwood Frame
- · Velvet fabric 100% polyester

VIEW PRICING

Log in or Request a Trade Account

in stone

Stone

Fully upholstered arch curved bench seat in Stone Boucle. W 158 D 46 H 49 CM  $\,$ 

- · High-Density Foam
- · Solid Hardwood Frame
- · Boucle fabric

VIEW PRICING

Log in or Request a Trade Account

in ocean

Ocean

Fully upholstered arch curved bench seat in Ocean Velvet. W 158 D 46 H 49 CM  $\,$ 

- · High-Density Foam
- · Solid Hardwood Frame
- · Velvet fabric 100% polyester

VIEW PRICING

Log in or Request a Trade Account