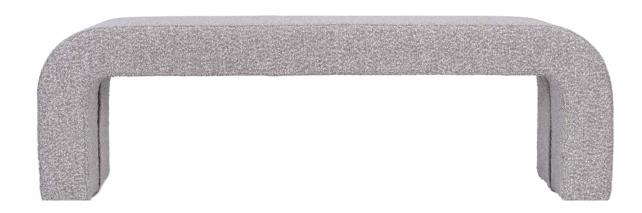

in stone

Stone

Fully upholstered arch curved bench seat in Stone Boucle. W 158 D 46 H 49 CM  $\,$ 

- · High-Density Foam
- · Solid Hardwood Frame
- · Boucle fabric

VIEW PRICING

Log in or Request a Trade Account