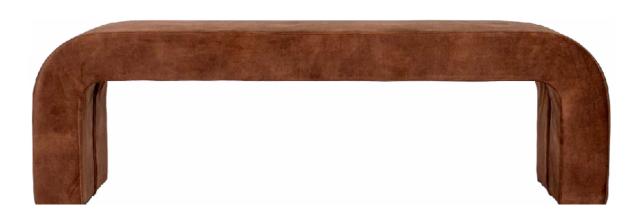

in whiskey

Whiskey

Fully upholstered arch curved bench seat in Maple Velvet. W 158 D 46 H 49 CM  $\,$ 

- · High-Density Foam
- Solid Hardwood Frame
- · Velvet fabric 100% polyester

VIEW PRICING

Log in or Request a Trade Account

in maple

Maple

Fully upholstered arch curved bench seat in Whiskey Velvet. W 158 D 46 H 49 CM  $\,$ 

- · High-Density Foam
- · Solid Hardwood Frame
- · Velvet fabric 100% polyester

VIEW PRICING

Log in or Request a Trade Account