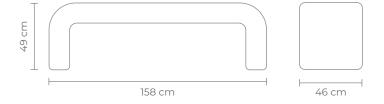

in pearl

Pearl

Fully upholstered arch curved bench seat in Pearl Boucle. W 158 D  $46\,\mathrm{H}\,49\,\mathrm{CM}$ 

- · High-Density Foam
- · Solid Hardwood Frame
- · Boucle fabric

VIEW PRICING

Log in or Request a Trade Account

in whiskey

Whiskey

Fully upholstered arch curved bench seat in Maple Velvet. W 158 D 46 H 49 CM  $\,$ 

- · High-Density Foam
- Solid Hardwood Frame
- · Velvet fabric 100% polyester

VIEW PRICING

Log in or Request a Trade Account

in maple

Maple

Fully upholstered arch curved bench seat in Whiskey Velvet. W 158 D 46 H 49 CM  $\,$ 

- · High-Density Foam
- · Solid Hardwood Frame
- · Velvet fabric 100% polyester

VIEW PRICING

Log in or Request a Trade Account

in stone

Stone

Fully upholstered arch curved bench seat in Stone Boucle. W 158 D 46 H 49 CM  $\,$ 

- · High-Density Foam
- · Solid Hardwood Frame
- · Boucle fabric

VIEW PRICING

Log in or Request a Trade Account

in ocean

Ocean

Fully upholstered arch curved bench seat in Ocean Velvet. W 158 D 46 H 49 CM  $\,$ 

- · High-Density Foam
- · Solid Hardwood Frame
- · Velvet fabric 100% polyester

VIEW PRICING

Log in or Request a Trade Account