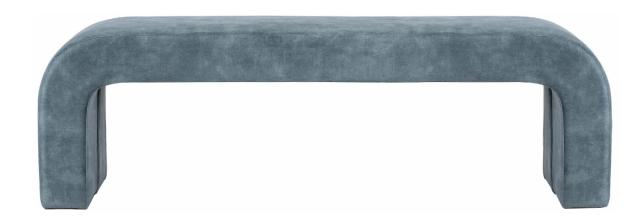

in ocean

Ocean

Fully upholstered arch curved bench seat in Ocean Velvet. W 158 D 46 H 49 CM  $\,$ 

- · High-Density Foam
- · Solid Hardwood Frame
- · Velvet fabric 100% polyester

VIEW PRICING

Log in or Request a Trade Account