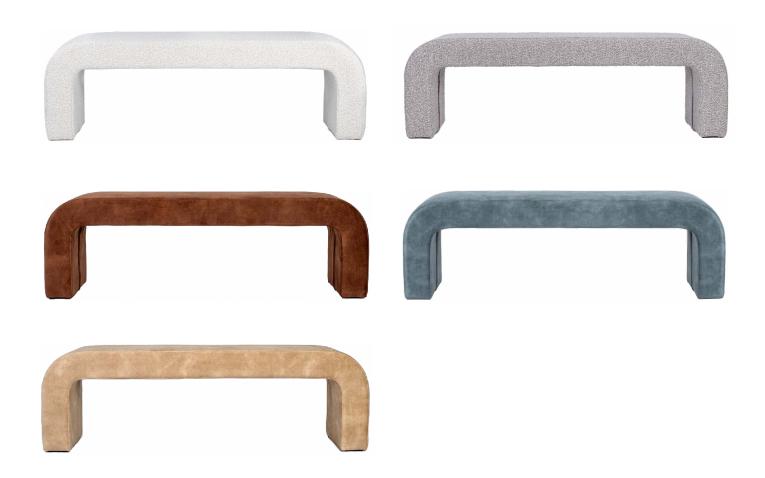

in pearl

Pearl

Fully upholstered arch curved bench seat in Pearl Boucle. W 158 D  $46\,\mathrm{H}\,49\,\mathrm{CM}$ 

- · High-Density Foam
- · Solid Hardwood Frame
- · Boucle fabric

VIEW PRICING

Log in or Request a Trade Account

in whiskey

Whiskey

Fully upholstered arch curved bench seat in Maple Velvet. W 158 D 46 H 49 CM  $\,$ 

- · High-Density Foam
- Solid Hardwood Frame
- · Velvet fabric 100% polyester

VIEW PRICING

Log in or Request a Trade Account

in maple

Maple

Fully upholstered arch curved bench seat in Whiskey Velvet. W 158 D 46 H 49 CM  $\,$ 

- · High-Density Foam
- · Solid Hardwood Frame
- · Velvet fabric 100% polyester

VIEW PRICING

Log in or Request a Trade Account

in stone

Stone

Fully upholstered arch curved bench seat in Stone Boucle. W 158 D 46 H 49 CM  $\,$ 

- · High-Density Foam
- · Solid Hardwood Frame
- · Boucle fabric

VIEW PRICING

Log in or Request a Trade Account

in ocean

Ocean

Fully upholstered arch curved bench seat in Ocean Velvet. W 158 D 46 H 49 CM  $\,$ 

- · High-Density Foam
- · Solid Hardwood Frame
- · Velvet fabric 100% polyester

VIEW PRICING

Log in or Request a Trade Account