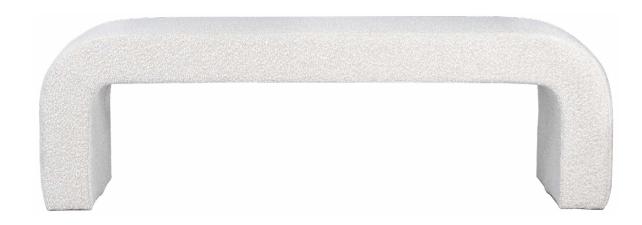

in pearl

Pearl

Fully upholstered arch curved bench seat in Pearl Boucle. W 158 D  $46\,\mathrm{H}\,49\,\mathrm{CM}$ 

- · High-Density Foam
- · Solid Hardwood Frame
- · Boucle fabric

VIEW PRICING

Log in or Request a Trade Account

in stone

Stone

Fully upholstered arch curved bench seat in Stone Boucle. W 158 D 46 H 49 CM  $\,$ 

- · High-Density Foam
- · Solid Hardwood Frame
- · Boucle fabric

VIEW PRICING

Log in or Request a Trade Account