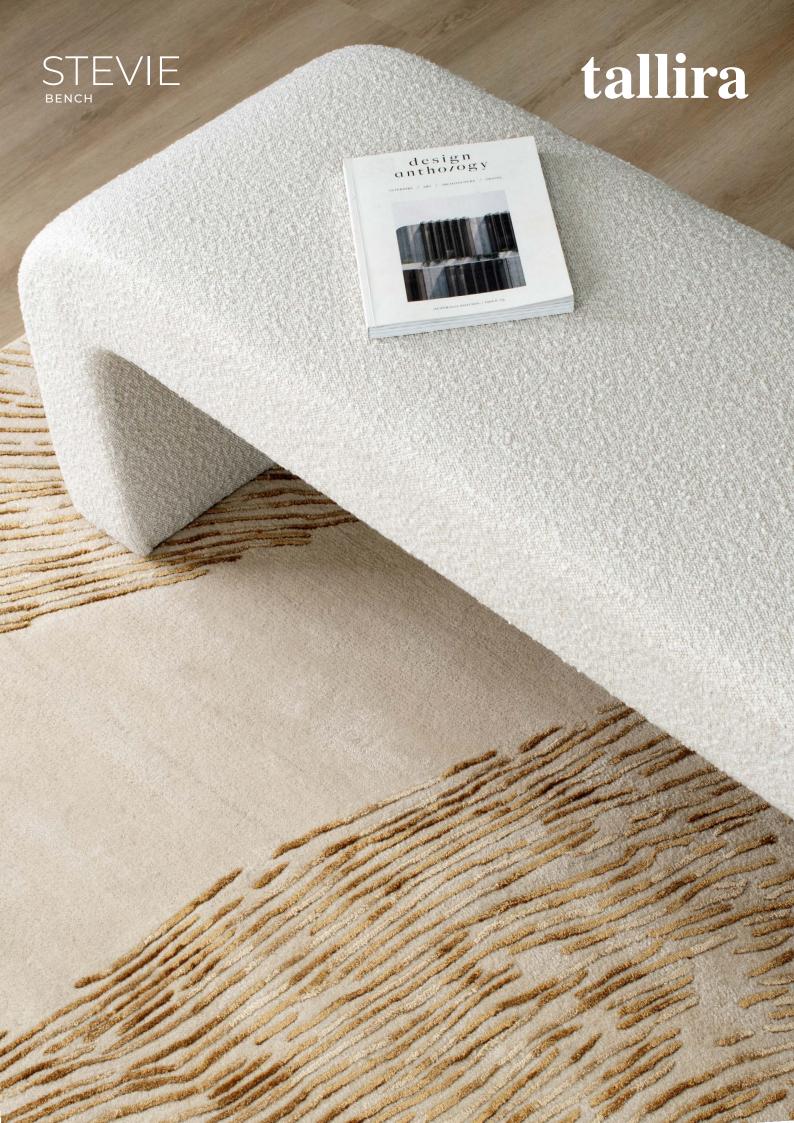

in pearl

Pearl

Fully upholstered arch curved bench seat in Pearl Boucle. W 158 D  $46\,\mathrm{H}\,49\,\mathrm{CM}$ 

- · High-Density Foam
- · Solid Hardwood Frame
- · Boucle fabric

VIEW PRICING

Log in or Request a Trade Account

in stone

Stone

Fully upholstered arch curved bench seat in Stone Boucle. W 158 D 46 H 49 CM  $\,$ 

- · High-Density Foam
- · Solid Hardwood Frame
- · Boucle fabric

VIEW PRICING

Log in or Request a Trade Account