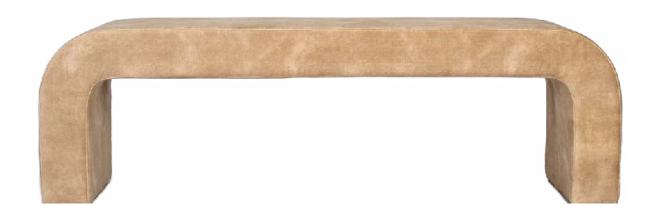

in whiskey

Whiskey

Fully upholstered arch curved bench seat in Maple Velvet. W 158 D 46 H 49 CM  $\,$ 

- · High-Density Foam
- Solid Hardwood Frame
- · Velvet fabric 100% polyester

VIEW PRICING

Log in or Request a Trade Account

in maple

Maple

Fully upholstered arch curved bench seat in Whiskey Velvet. W 158 D 46 H 49 CM  $\,$ 

- · High-Density Foam
- · Solid Hardwood Frame
- · Velvet fabric 100% polyester

VIEW PRICING

Log in or Request a Trade Account