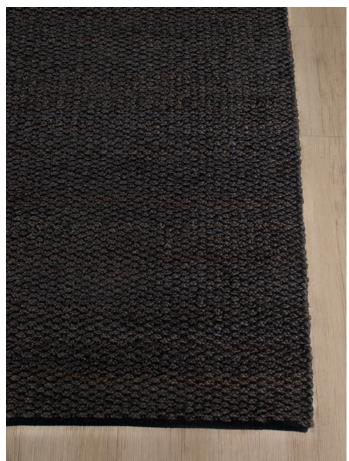

# COLUMBUS RUG

Charcoal

Charcoal

**Stock Sizes (cm)** 160 × 230 / 200 × 290 / 250 × 350 / 300 × 400

VIEW PRICING

Log in or Request a Trade Account

Construction Handwoven
Composition 100% Hemp
Custom Options Not Available
Thickness Approx 12 mm
Edge Finish Overlocked / Hemmed edge
Use Purpose Indoor
Suitability Residential

Charcoal