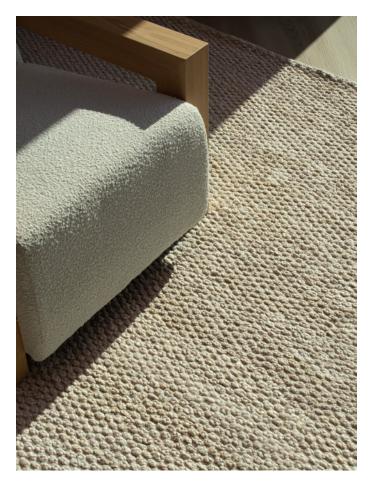

# COLUMBUS RUG

Oat

Oat

**Stock Sizes (cm)** 160 X 230 / 200 X 290 / 250 X 350 / 300 X 400

VIEW PRICING

Log in or Request a Trade Account

Construction Handwoven Composition 100% Hemp Custom Options Not Available Thickness Approx 12 mm **Edge Finish** Overlocked / Hemmed edge Use Purpose Indoor **Suitability** Residential

# COLUMBUS RUG

Charcoal

Charcoal

**Stock Sizes (cm)** 160 × 230 / 200 × 290 / 250 × 350 / 300 × 400

VIEW PRICING

Log in or Request a Trade Account

Construction Handwoven
Composition 100% Hemp
Custom Options Not Available
Thickness Approx 12 mm
Edge Finish Overlocked / Hemmed edge
Use Purpose Indoor
Suitability Residential