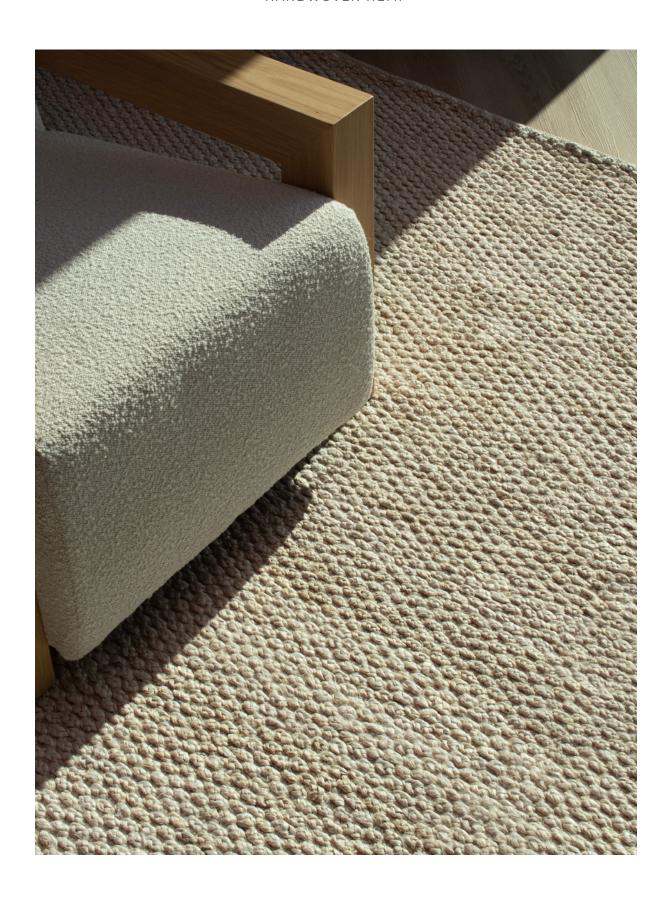

# COLUMBUS RUG

Oat

Oat

**Stock Sizes (cm)** 160 X 230 / 200 X 290 / 250 X 350 / 300 X 400

VIEW PRICING

Log in or Request a Trade Account

Construction Handwoven Composition 100% Hemp Custom Options Not Available Thickness Approx 12 mm **Edge Finish** Overlocked / Hemmed edge Use Purpose Indoor **Suitability** Residential

# COLUMBUS RUG

Charcoal

Charcoal

**Stock Sizes (cm)** 160 × 230 / 200 × 290 / 250 × 350 / 300 × 400

VIEW PRICING

Log in or Request a Trade Account

Construction Handwoven
Composition 100% Hemp
Custom Options Not Available
Thickness Approx 12 mm
Edge Finish Overlocked / Hemmed edge
Use Purpose Indoor
Suitability Residential