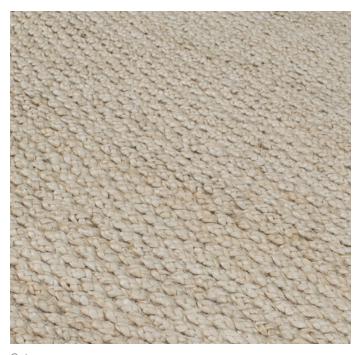

# COLUMBUS RUG

Oat

Oat

**Stock Sizes (cm)** 160 X 230 / 200 X 290 / 250 X 350 / 300 X 400

VIEW PRICING

Log in or Request a Trade Account

Construction Handwoven Composition 100% Hemp Custom Options Not Available Thickness Approx 12 mm **Edge Finish** Overlocked / Hemmed edge Use Purpose Indoor **Suitability** Residential