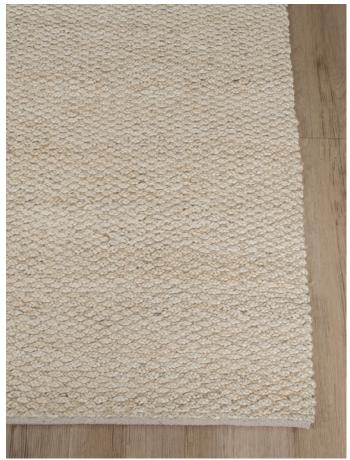

# COLUMBUS RUG

Oat

Oat

**Stock Sizes (cm)** 160 X 230 / 200 X 290 / 250 X 350 / 300 X 400

VIEW PRICING

Log in or Request a Trade Account

Construction Handwoven Composition 100% Hemp Custom Options Not Available Thickness Approx 12 mm **Edge Finish** Overlocked / Hemmed edge Use Purpose Indoor **Suitability** Residential

# COLUMBUS RUG

Charcoal

Charcoal

**Stock Sizes (cm)** 160 × 230 / 200 × 290 / 250 × 350 / 300 × 400

VIEW PRICING

Log in or Request a Trade Account

Construction Handwoven
Composition 100% Hemp
Custom Options Not Available
Thickness Approx 12 mm
Edge Finish Overlocked / Hemmed edge
Use Purpose Indoor
Suitability Residential