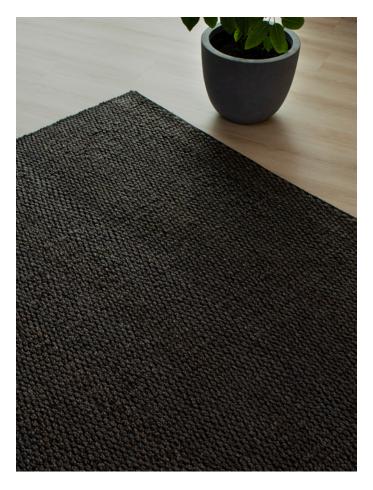

# COLUMBUS RUG

Charcoal

Charcoal

**Stock Sizes (cm)** 160 × 230 / 200 × 290 / 250 × 350 / 300 × 400

VIEW PRICING

Log in or Request a Trade Account

Construction Handwoven
Composition 100% Hemp
Custom Options Not Available
Thickness Approx 12 mm
Edge Finish Overlocked / Hemmed edge
Use Purpose Indoor
Suitability Residential

Charcoal