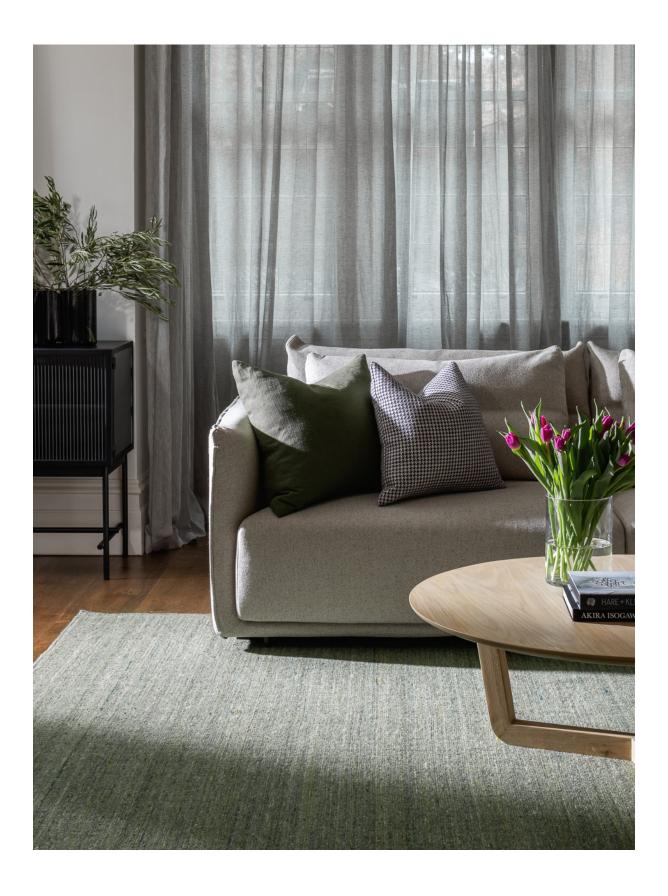

# LAYLA RUG

Berber

Berber

**Stock Sizes (cm)** 200 X 290 / 250 X 350 / 300 X 400

VIEW PRICING

Log in or Request a Trade Account

Construction Flatweave
Composition 100% Wool
Custom Options Available
Thickness Approx 10 mm
Edge Finish Overlocked / Hemmed edge
Use Purpose Indoor
Suitability Residential

Berber Sage