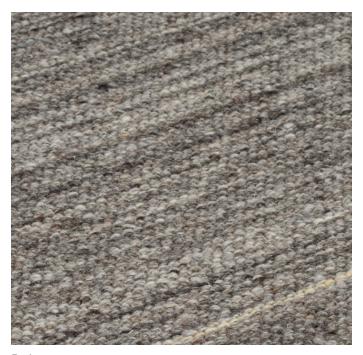

# LAYLA RUG

Berber

Berber

**Stock Sizes (cm)** 200 X 290 / 250 X 350 / 300 X 400

VIEW PRICING

Log in or Request a Trade Account

Construction Flatweave
Composition 100% Wool
Custom Options Available
Thickness Approx 10 mm
Edge Finish Overlocked / Hemmed edge
Use Purpose Indoor
Suitability Residential