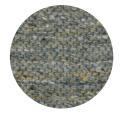

# LAYLA RUG

Sage

Berber

**Stock Sizes (cm)** 200 X 290 / 250 X 350 / 300 X 400

VIEW PRICING

Log in or Request a Trade Account

Construction Flatweave
Composition 100% Wool
Custom Options Available
Thickness Approx 10 mm
Edge Finish Overlocked / Hemmed edge
Use Purpose Indoor
Suitability Residential

Berber Sage