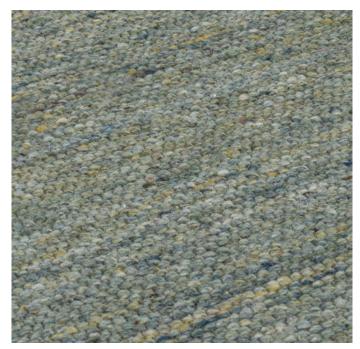

# LAYLA RUG

Sage

Berber

**Stock Sizes (cm)** 200 X 290 / 250 X 350 / 300 X 400

VIEW PRICING

Log in or Request a Trade Account

Construction Flatweave
Composition 100% Wool
Custom Options Available
Thickness Approx 10 mm
Edge Finish Overlocked / Hemmed edge
Use Purpose Indoor
Suitability Residential

Berber Sage