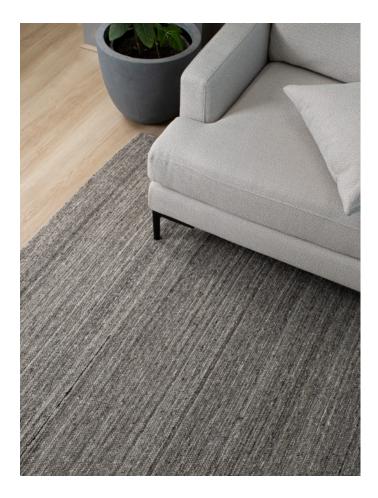

# LAYLA RUG

Berber

Berber

**Stock Sizes (cm)** 200 X 290 / 250 X 350 / 300 X 400

VIEW PRICING

Log in or Request a Trade Account

Construction Flatweave
Composition 100% Wool
Custom Options Available
Thickness Approx 10 mm
Edge Finish Overlocked / Hemmed edge
Use Purpose Indoor
Suitability Residential

Berber Sage