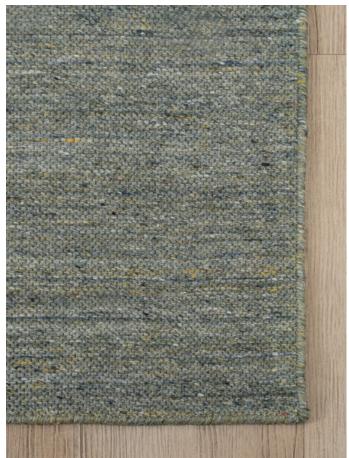

# LAYLA RUG

Sage

Berber

**Stock Sizes (cm)** 200 X 290 / 250 X 350 / 300 X 400

VIEW PRICING

Log in or Request a Trade Account

Construction Flatweave
Composition 100% Wool
Custom Options Available
Thickness Approx 10 mm
Edge Finish Overlocked / Hemmed edge
Use Purpose Indoor
Suitability Residential

Berber Sage