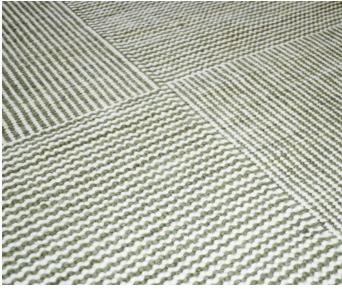

# BRAID BOX

WOOL FLATWEAVE

in Natural

Natural

**Stock Sizes (cm)** 160 × 230 / 200 × 290 / 250 × 350 / 300 × 400

VIEW PRICING

Log in or Request a Trade Account

in Sage