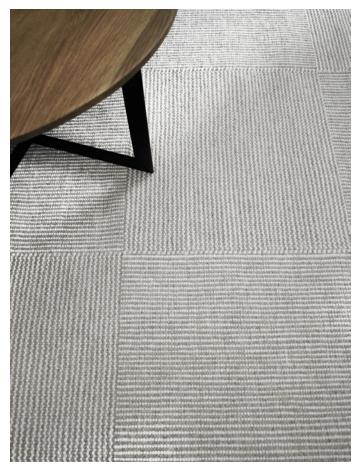

# BRAID BOX

WOOL FLATWEAVE

in Natural

Natural

**Stock Sizes (cm)** 160 × 230 / 200 × 290 / 250 × 350 / 300 × 400

VIEW PRICING

Log in or Request a Trade Account

in Sage