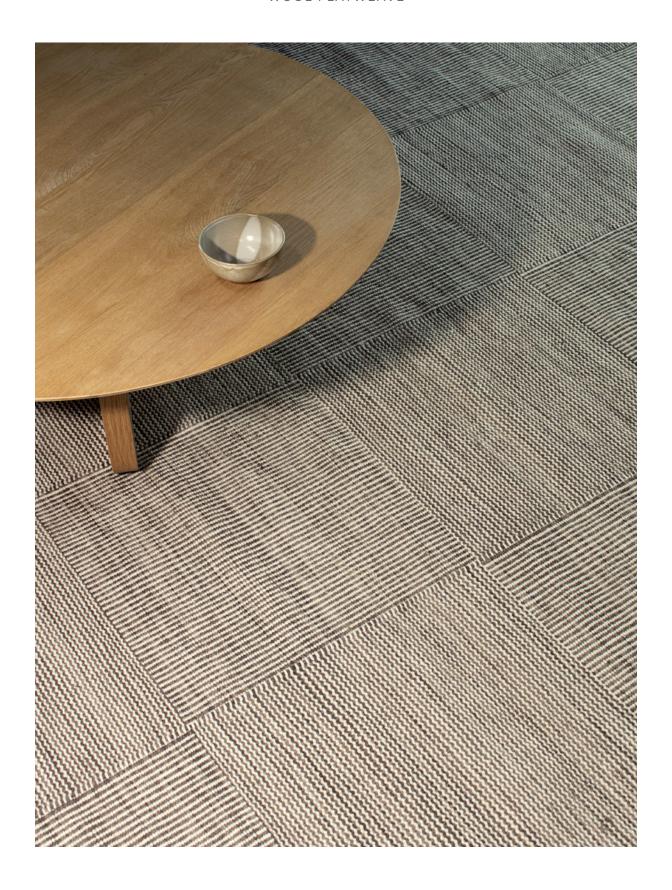

# BRAID BOX

WOOL FLATWEAVE

in Natural

Natural

**Stock Sizes (cm)** 160 × 230 / 200 × 290 / 250 × 350 / 300 × 400

VIEW PRICING

Log in or Request a Trade Account

in Sage