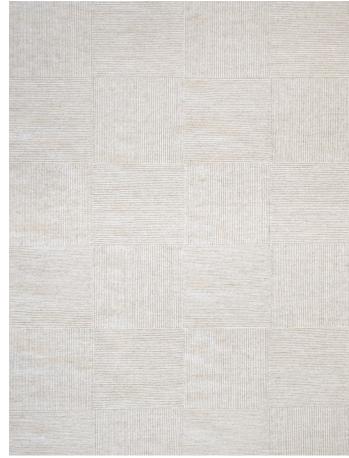

# BRAID BOX

WOOL FLATWEAVE

in Natural

Natural

**Stock Sizes (cm)** 160 × 230 / 200 × 290 / 250 × 350 / 300 × 400

VIEW PRICING

Log in or Request a Trade Account

in Sage