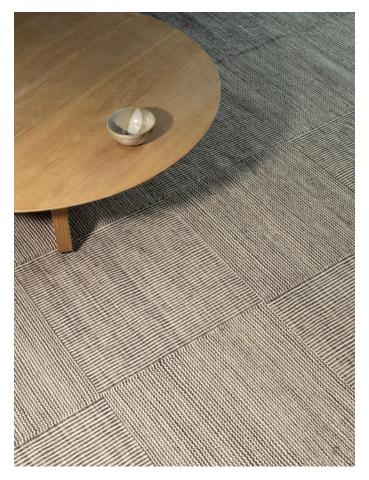

# BRAID BOX

WOOL FLATWEAVE

in Natural

Natural

**Stock Sizes (cm)** 160 × 230 / 200 × 290 / 250 × 350 / 300 × 400

VIEW PRICING

Log in or Request a Trade Account

in Sage