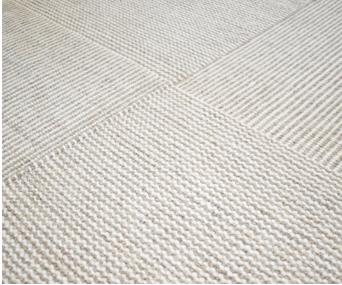

# BRAID BOX

WOOL FLATWEAVE

in Natural

Natural

**Stock Sizes (cm)** 160 × 230 / 200 × 290 / 250 × 350 / 300 × 400

VIEW PRICING

Log in or Request a Trade Account

in Sage