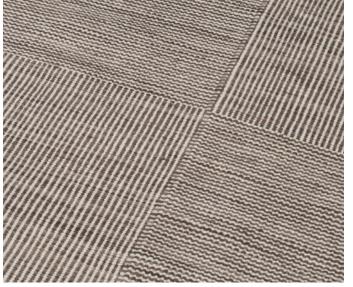

Sage

**Stock Sizes (cm)** 160 × 230 / 200 × 290 / 250 × 350 / 300 × 400

VIEW PRICING

Log in or Request a Trade Account

in Walnut

Walnut

**Stock Sizes (cm)** 160 × 230 / 200 × 290 / 250 × 350 / 300 × 400

VIEW PRICING