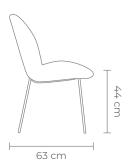

### Fully upholstered dining chair with black metal legs. W 55 D 63 H 88.5 CM (SEAT HEIGHT 44 CM)

- Composition: Polyester 95% Acrylic 5%
- · 80,000 Martindale Rubs
- · High Commercial suitability
- · Black metal legs
- · (Minimum 2 boxed in sets of 2)

### Fully upholstered dining chair with black metal legs. W 55 D 63 H 88.5 CM (SEAT HEIGHT 44 CM)

- · Composition: Polyester 95% Acrylic 5%
- · 80,000 Martindale Rubs
- · High Commercial suitability
- · Black metal legs
- · (Minimum 2 boxed in sets of 2)

### Fully upholstered dining chairs with black metal legs. W 55 D 63 H 88.5 CM (SEAT HEIGHT 44 CM)

- · Composition: Polyester 95% Acrylic 5%
- · 80,000 Martindale Rubs
- · High Commercial suitability
- · Black metal legs
- · (Minimum 2 boxed in sets of 2)