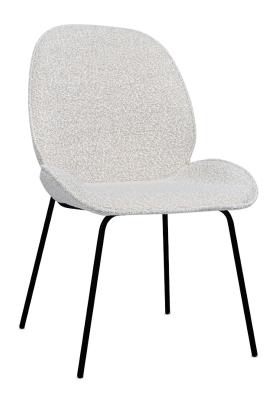

# MARLEY DINING CHAIR

in pearl

Pearl

### Fully upholstered dining chair with black metal legs. W 55 D 63 H 88.5 CM (SEAT HEIGHT 44 CM)

- Composition: Polyester 95% Acrylic 5%
- · 80,000 Martindale Rubs
- · High Commercial suitability
- · Black metal legs
- · (Minimum 2 boxed in sets of 2)