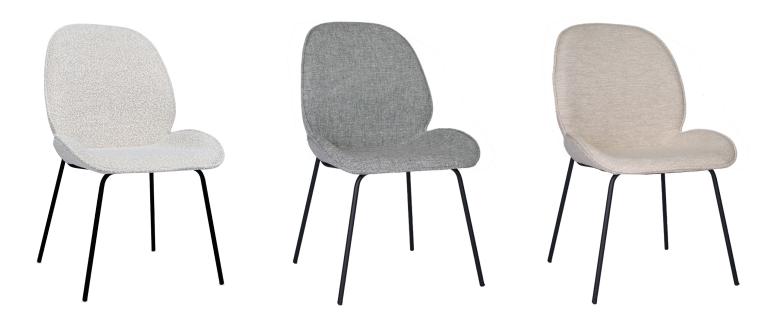

# MARLEY DINING CHAIR

in pearl

Pearl

### Fully upholstered dining chair with black metal legs. W 55 D 63 H 88.5 CM (SEAT HEIGHT 44 CM)

- Composition: Polyester 95% Acrylic 5%
- · 80,000 Martindale Rubs
- · High Commercial suitability
- · Black metal legs
- · (Minimum 2 boxed in sets of 2)

VIEW PRICING

Log in or Request a Trade Account

in ash

Ash

### Fully upholstered dining chair with black metal legs. W 55 D 63 H 88.5 CM (SEAT HEIGHT 44 CM)

- · Composition: Polyester 95% Acrylic 5%
- · 80,000 Martindale Rubs
- · High Commercial suitability
- · Black metal legs
- · (Minimum 2 boxed in sets of 2)

VIEW PRICING

Log in or Request a Trade Account

in beige

Beige

### Fully upholstered dining chairs with black metal legs. W 55 D 63 H 88.5 CM (SEAT HEIGHT 44 CM)

- · Composition: Polyester 95% Acrylic 5%
- · 80,000 Martindale Rubs
- · High Commercial suitability
- · Black metal legs
- · (Minimum 2 boxed in sets of 2)

VIEW PRICING

Log in or Request a Trade Account