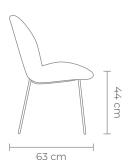

### Fully upholstered dining chair with black metal legs. W 55 D 63 H 88.5 CM (SEAT HEIGHT 44 CM)

- Composition: Polyester 95% Acrylic 5%
- · 80,000 Martindale Rubs
- · High Commercial suitability
- · Black metal legs
- · (Minimum 2 boxed in sets of 2)

### Fully upholstered dining chair with black metal legs. W 55 D 63 H 88.5 CM (SEAT HEIGHT 44 CM)

- · Composition: Polyester 95% Acrylic 5%
- · 80,000 Martindale Rubs
- · High Commercial suitability
- · Black metal legs
- · (Minimum 2 boxed in sets of 2)

### Fully upholstered dining chairs with black metal legs. W 55 D 63 H 88.5 CM (SEAT HEIGHT 44 CM)

- · Composition: Polyester 95% Acrylic 5%
- · 80,000 Martindale Rubs
- · High Commercial suitability
- · Black metal legs
- · (Minimum 2 boxed in sets of 2)