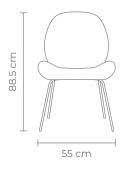

### Fully upholstered dining chair with black metal legs. W 55 D 63 H 88.5 CM (SEAT HEIGHT 44 CM)

- Composition: Polyester 95% Acrylic 5%
- · 80,000 Martindale Rubs
- · High Commercial suitability
- · Black metal legs
- · (Minimum 2 boxed in sets of 2)

### Fully upholstered dining chair with black metal legs. W 55 D 63 H 88.5 CM (SEAT HEIGHT 44 CM)

- · Composition: Polyester 95% Acrylic 5%
- · 80,000 Martindale Rubs
- · High Commercial suitability
- · Black metal legs
- · (Minimum 2 boxed in sets of 2)

### Fully upholstered dining chairs with black metal legs. W 55 D 63 H 88.5 CM (SEAT HEIGHT 44 CM)

- · Composition: Polyester 95% Acrylic 5%
- · 80,000 Martindale Rubs
- · High Commercial suitability
- · Black metal legs
- · (Minimum 2 boxed in sets of 2)