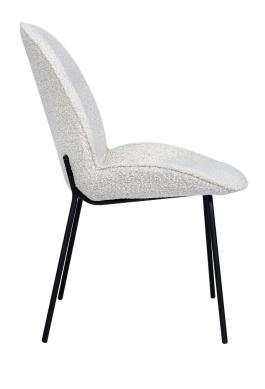

### Fully upholstered dining chair with black metal legs. W 55 D 63 H 88.5 CM (SEAT HEIGHT 44 CM)

- Composition: Polyester 95% Acrylic 5%
- · 80,000 Martindale Rubs
- · High Commercial suitability
- · Black metal legs
- · (Minimum 2 boxed in sets of 2)