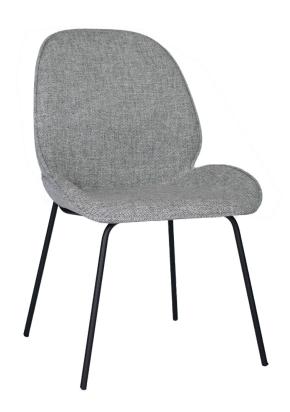

# MARLEY DINING CHAIR

in pearl

Pearl

### Fully upholstered dining chair with black metal legs. W 55 D 63 H 88.5 CM (SEAT HEIGHT 44 CM)

- Composition: Polyester 95% Acrylic 5%
- · 80,000 Martindale Rubs
- · High Commercial suitability
- · Black metal legs
- · (Minimum 2 boxed in sets of 2)