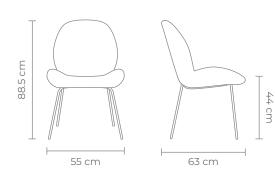

### Fully upholstered dining chair with black metal legs. W 55 D 63 H 88.5 CM (SEAT HEIGHT 44 CM)

- Composition: Polyester 95% Acrylic 5%
- · 80,000 Martindale Rubs
- · High Commercial suitability
- · Black metal legs
- · (Minimum 2 boxed in sets of 2)

### Fully upholstered dining chair with black metal legs. W 55 D 63 H 88.5 CM (SEAT HEIGHT 44 CM)

- · Composition: Polyester 95% Acrylic 5%
- · 80,000 Martindale Rubs
- · High Commercial suitability
- · Black metal legs
- · (Minimum 2 boxed in sets of 2)

### Fully upholstered dining chairs with black metal legs. W 55 D 63 H 88.5 CM (SEAT HEIGHT 44 CM)

- · Composition: Polyester 95% Acrylic 5%
- · 80,000 Martindale Rubs
- · High Commercial suitability
- · Black metal legs
- · (Minimum 2 boxed in sets of 2)