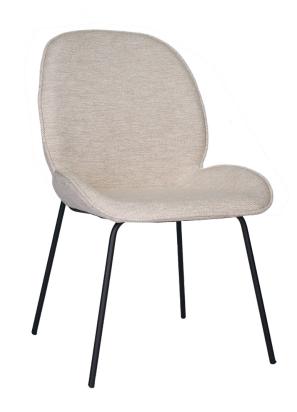

VIEW PRICING

Log in or Request a Trade Account

in beige

Beige

### Fully upholstered dining chairs with black metal legs. W 55 D 63 H 88.5 CM (SEAT HEIGHT 44 CM)

- · Composition: Polyester 95% Acrylic 5%
- · 80,000 Martindale Rubs
- · High Commercial suitability
- · Black metal legs
- · (Minimum 2 boxed in sets of 2)