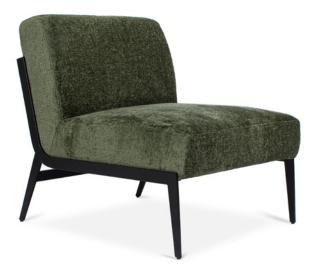

## MILTON CHAIR

Banksia

Terra

Fully upholstered occasional chair in chenille velvet with black metal frame. W 67 D 83 H 73 cm (Seat Height 42 cm)

- · Chenille Velvet Fabric
- Composition: 100% Polyester
- 100,000 Martindale Rubs
- Black metal frame & legs

## MILTON CHAIR