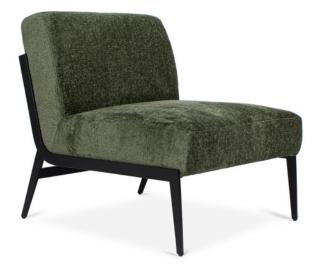

## MILTON CHAIR

Banksia

Terra

Fully upholstered occasional chair in chenille velvet with black metal frame. W 67 D 83 H 73 cm (Seat Height 42 cm)

- · Chenille Velvet Fabric
- Composition: 100% Polyester
- 100,000 Martindale Rubs
- Black metal frame & legs

## MILTON CHAIR