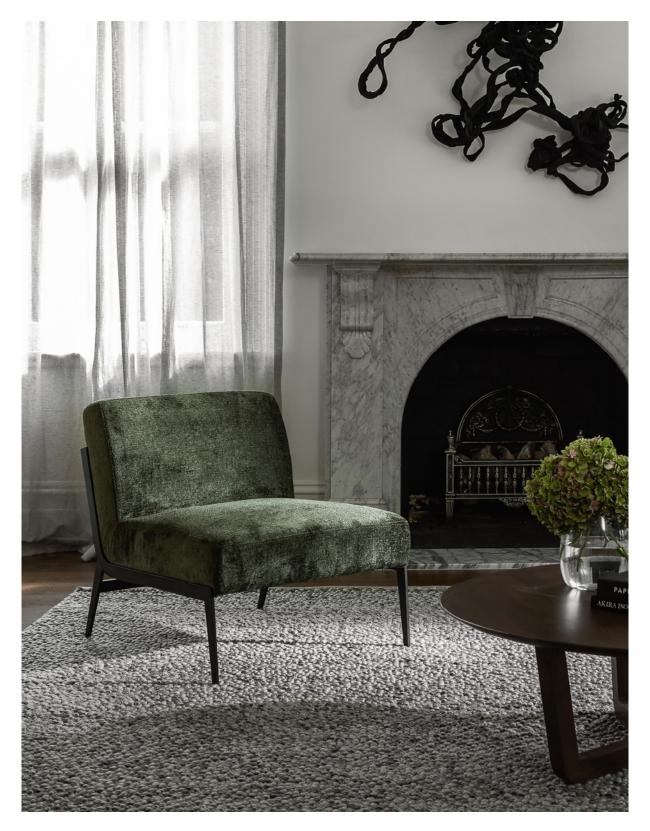

## MILTON CHAIR

Banksia

Terra

Fully upholstered occasional chair in chenille velvet with black metal frame. W 67 D 83 H 73 cm (Seat Height 42 cm)

- · Chenille Velvet Fabric
- Composition: 100% Polyester
- 100,000 Martindale Rubs
- Black metal frame & legs

## MILTON CHAIR