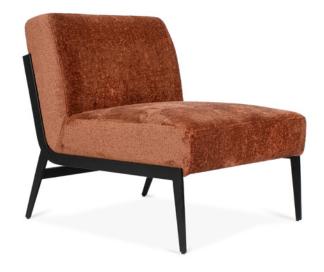

## MILTON CHAIR

Banksia

Terra

Fully upholstered occasional chair in chenille velvet with black metal frame. W 67 D 83 H 73 cm (Seat Height 42 cm)

- · Chenille Velvet Fabric
- Composition: 100% Polyester
- 100,000 Martindale Rubs
- Black metal frame & legs

## MILTON CHAIR