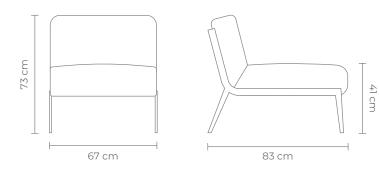

## MILTON CHAIR

Banksia

Terra

Fully upholstered occasional chair in chenille velvet with black metal frame. W 67 D 83 H 73 cm (Seat Height 42 cm)

- · Chenille Velvet Fabric
- Composition: 100% Polyester
- 100,000 Martindale Rubs
- Black metal frame & legs