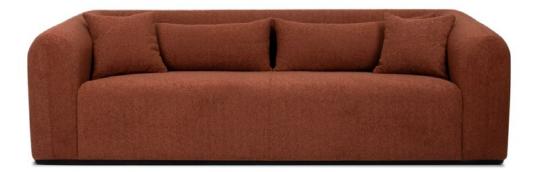

## MITCHELL SOFA WITH OTTOMAN

in Ember

A contemporary cocktail-style sofa, fully upholstered in boucle fabric with an ottoman to match. Sofa – W 225 D 95 H 69 CM (SEAT HEIGHT 41 CM) Ottoman – W 93 D 72 H 41 CM

- Hardwood frame & plywood
- Sprung base
- · Fix seat cushion with multi-level high-density foam
- Smoked walnut stain base
- Ottoman included

FOR YOUR MOODBOARD > DOWNLOAD IMAGES

Log in or Request a Trade Account