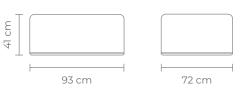

## MITCHELL SOFA WITH OTTOMAN

in Ember

A contemporary cocktail-style sofa, fully upholstered in boucle fabric with an ottoman to match. Sofa – W 225 D 95 H 69 CM (SEAT HEIGHT 41 CM) Ottoman – W 93 D 72 H 41 CM

in Vanilla

MITCHELL SOFA

WITH OTTOMAN

69 cm 41 cm 95 cm 225 cm

A contemporary cocktail-style sofa, fully upholstered in boucle fabric with an ottoman to match. Sofa - W 225 D 95 H 69 CM (SEAT HEIGHT 41 CM) Ottoman – W 93 D 72 H 41 CM