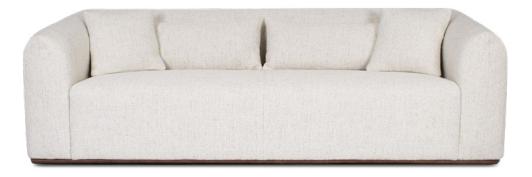

in Vanilla

MITCHELL SOFA

WITH OTTOMAN

69 cm 41 cm 95 cm 225 cm

A contemporary cocktail-style sofa, fully upholstered in boucle fabric with an ottoman to match. Sofa - W 225 D 95 H 69 CM (SEAT HEIGHT 41 CM) Ottoman – W 93 D 72 H 41 CM

- Hardwood frame & plywood
- Sprung base
- Fix seat cushion with multi-level high-density foam
- Smoked walnut stain base
- Ottoman included

FOR YOUR MOODBOARD > DOWNLOAD IMAGES