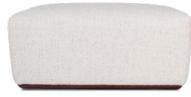

## MITCHELL SOFA WITH OTTOMAN

in Ember

A contemporary cocktail-style sofa, fully upholstered in boucle fabric with an ottoman to match. Sofa – W 225 D 95 H 69 CM (SEAT HEIGHT 41 CM) Ottoman – W 93 D 72 H 41 CM

in Vanilla

MITCHELL SOFA

WITH OTTOMAN

69 cm 41 cm 95 cm 225 cm

A contemporary cocktail-style sofa, fully upholstered in boucle fabric with an ottoman to match. Sofa - W 225 D 95 H 69 CM (SEAT HEIGHT 41 CM) Ottoman – W 93 D 72 H 41 CM