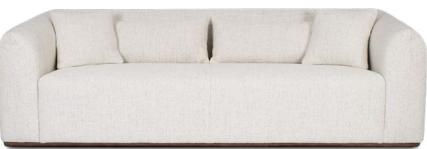

## MITCHELL SOFA WITH OTTOMAN

in Ember

A contemporary cocktail-style sofa, fully upholstered in boucle fabric with an ottoman to match. Sofa – W 225 D 95 H 69 CM (SEAT HEIGHT 41 CM) Ottoman – W 93 D 72 H 41 CM

in Vanilla

MITCHELL SOFA

WITH OTTOMAN

69 cm 41 cm 95 cm 225 cm

A contemporary cocktail-style sofa, fully upholstered in boucle fabric with an ottoman to match. Sofa - W 225 D 95 H 69 CM (SEAT HEIGHT 41 CM) Ottoman – W 93 D 72 H 41 CM