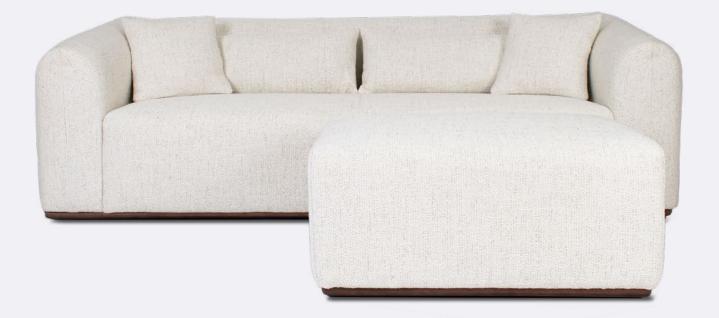

## MITCHELL SOFA WITH OTTOMAN

in Ember

A contemporary cocktail-style sofa, fully upholstered in boucle fabric with an ottoman to match. Sofa – W 225 D 95 H 69 CM (SEAT HEIGHT 41 CM) Ottoman – W 93 D 72 H 41 CM

- Hardwood frame & plywood
- Sprung base
- · Fix seat cushion with multi-level high-density foam
- Smoked walnut stain base
- Ottoman included

FOR YOUR MOODBOARD > DOWNLOAD IMAGES

Log in or Request a Trade Account