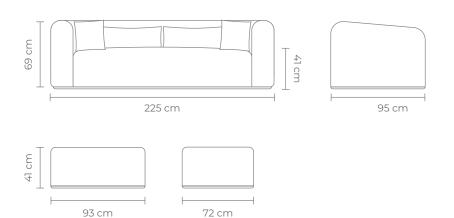

## MITCHELL SOFA WITH OTTOMAN

in Ember

A contemporary cocktail-style sofa, fully upholstered in boucle fabric with an ottoman to match. Sofa – W 225 D 95 H 69 CM (SEAT HEIGHT 41 CM) Ottoman – W 93 D 72 H 41 CM

in Vanilla

MITCHELL SOFA

WITH OTTOMAN

69 cm 41 cm 95 cm 225 cm

A contemporary cocktail-style sofa, fully upholstered in boucle fabric with an ottoman to match. Sofa - W 225 D 95 H 69 CM (SEAT HEIGHT 41 CM) Ottoman – W 93 D 72 H 41 CM