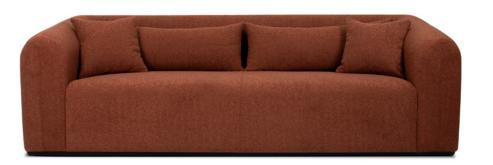

in Vanilla

MITCHELL SOFA

WITH OTTOMAN

69 cm 41 cm 95 cm 225 cm

A contemporary cocktail-style sofa, fully upholstered in boucle fabric with an ottoman to match. Sofa - W 225 D 95 H 69 CM (SEAT HEIGHT 41 CM) Ottoman – W 93 D 72 H 41 CM

- Hardwood frame & plywood
- Sprung base
- Fix seat cushion with multi-level high-density foam
- Smoked walnut stain base
- Ottoman included

FOR YOUR MOODBOARD > DOWNLOAD IMAGES