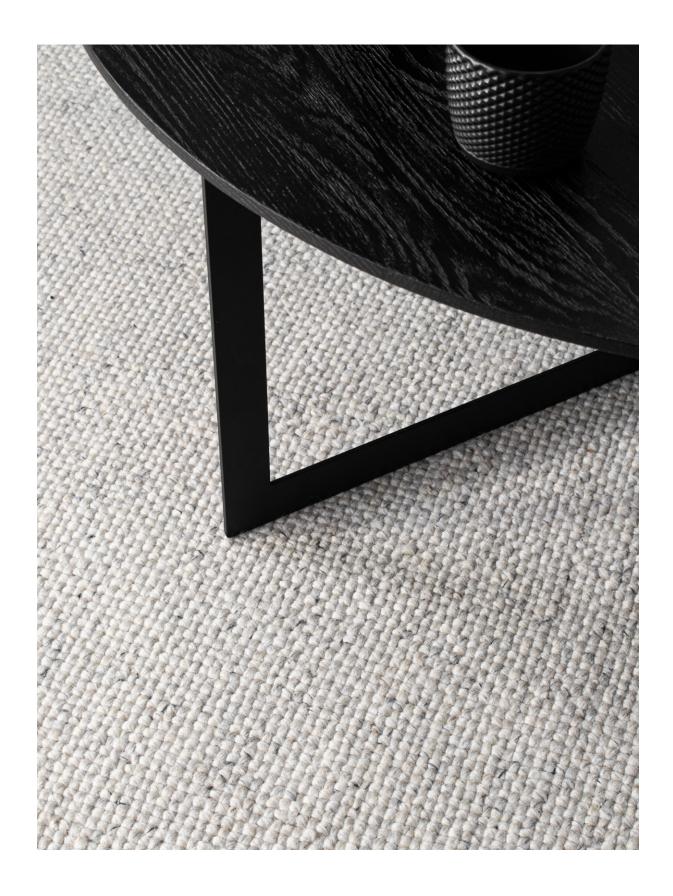

# NAVAJO RUG

Mist

Mist

**Stock Sizes (cm)** 160 X 230 / 200 X 290 / 250 X 350 / 300 X 400

VIEW PRICING

Log in or Request a Trade Account

Construction Handwoven
Composition 100% Wool
Custom Options Available
Thickness Approx 6 mm
Edge Finish Overlocked / Hemmed edge
Use Purpose Indoor
Suitability Residential

Mist