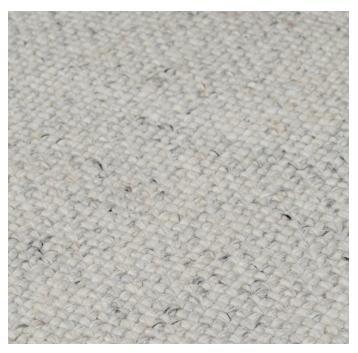

## NAVAJO RUG

Ice

Ice

**Stock Sizes (cm)** 160 X 230 / 200 X 290 / 250 X 350 / 300 X 400

VIEW PRICING

Log in or Request a Trade Account

Construction Handwoven
Composition 100% Wool
Custom Options Available
Thickness Approx 6 mm
Edge Finish Overlocked / Hemmed edge
Use Purpose Indoor
Suitability Residential