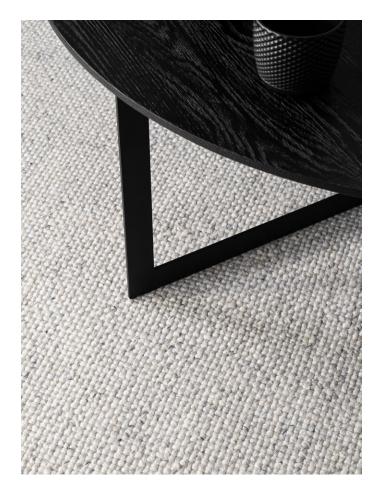

# NAVAJO RUG

Mist

Mist

**Stock Sizes (cm)** 160 X 230 / 200 X 290 / 250 X 350 / 300 X 400

VIEW PRICING

Log in or Request a Trade Account

Construction Handwoven
Composition 100% Wool
Custom Options Available
Thickness Approx 6 mm
Edge Finish Overlocked / Hemmed edge
Use Purpose Indoor
Suitability Residential

Mist