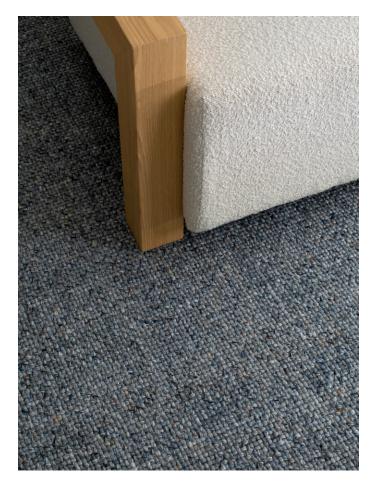

# NAVAJO RUG

Mist

Mist

**Stock Sizes (cm)** 160 X 230 / 200 X 290 / 250 X 350 / 300 X 400

VIEW PRICING

Log in or Request a Trade Account

Construction Handwoven
Composition 100% Wool
Custom Options Available
Thickness Approx 6 mm
Edge Finish Overlocked / Hemmed edge
Use Purpose Indoor
Suitability Residential

Mist