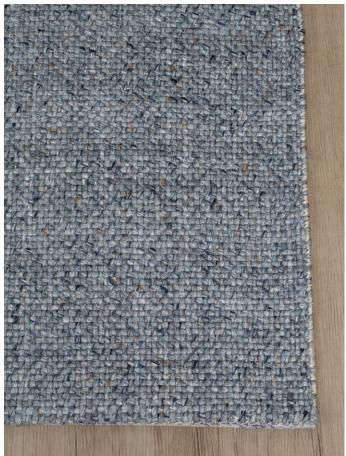

# NAVAJO RUG

Mist

Mist

**Stock Sizes (cm)** 160 X 230 / 200 X 290 / 250 X 350 / 300 X 400

VIEW PRICING

Log in or Request a Trade Account

Construction Handwoven
Composition 100% Wool
Custom Options Available
Thickness Approx 6 mm
Edge Finish Overlocked / Hemmed edge
Use Purpose Indoor
Suitability Residential

Mist