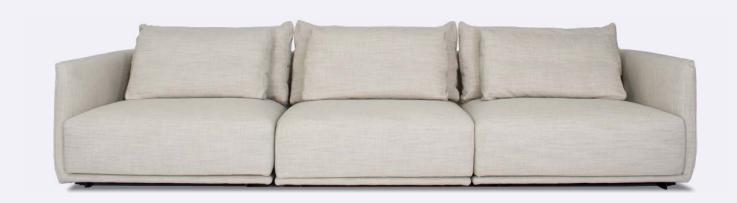

# STELLA LOUNGE 3 PIECE

Flax

A configuration of Left Arm Facing + Right Arm Facing + Armless Lounge Seats. W 328 D 104 H 78 CM (Seat Height 38 CM)

- · Fully upholstered
- · Contemporary sprung base
- · High density foam seat platform
- · Feather fibre back cushions
- · Fabric Composition: 100% polyester