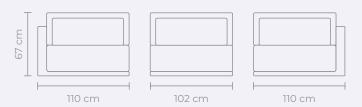

# STELLA LOUNGE 3 PIECE

Flax

A configuration of Left Arm Facing + Right Arm Facing + Armless Lounge Seats. W 328 D 104 H 78 CM (Seat Height 38 CM)

- · Fully upholstered
- · Contemporary sprung base
- · High density foam seat platform
- · Feather fibre back cushions
- · Fabric Composition: 100% polyester