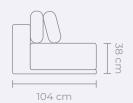

# STELLA LOUNGE 3 PIECE

Flax

A configuration of Left Arm Facing + Right Arm Facing + Armless Lounge Seats. W 328 D 104 H 78 CM (Seat Height 38 CM)

- · Fully upholstered
- · Contemporary sprung base
- · High density foam seat platform
- · Feather fibre back cushions
- · Fabric Composition: 100% polyester