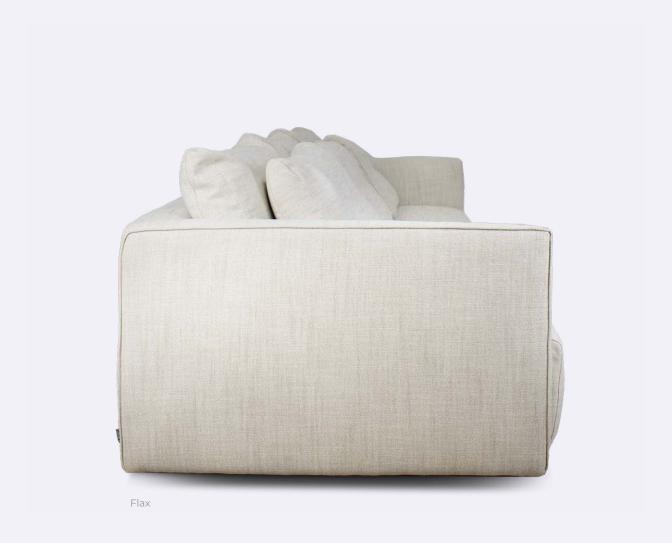

# STELLA LOUNGE 3 PIECE

Flax

A configuration of Left Arm Facing + Right Arm Facing + Armless Lounge Seats. W 328 D 104 H 78 CM (Seat Height 38 CM)

- · Fully upholstered
- · Contemporary sprung base
- · High density foam seat platform
- · Feather fibre back cushions
- · Fabric Composition: 100% polyester