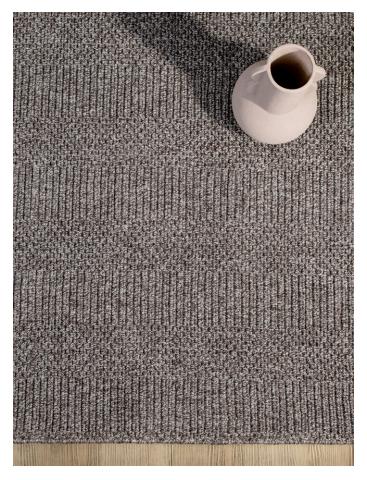

# DRAKE HANDLOOM KNOTTED PET

in Charcoal

Charcoal

**Stock Sizes (cm)** 200 X 290 / 250 X 350 / 300 X 400

VIEW PRICING

Log in or Request a Trade Account

in Grape

Grape

Stock Sizes (cm) 200 X 290 / 250 X 350 / 300 X 400

VIEW PRICING

Log in or Request a Trade Account

in Grey

Grey

**Stock Sizes (cm)** 200 X 290 / 250 X 350 / 300 X 400

VIEW PRICING

Log in or Request a Trade Account

in Silver

Silver

**Stock Sizes (cm)** 200 X 290 / 250 X 350 / 300 X 400

VIEW PRICING

Log in or Request a Trade Account

Charcoal

Grey

Grape