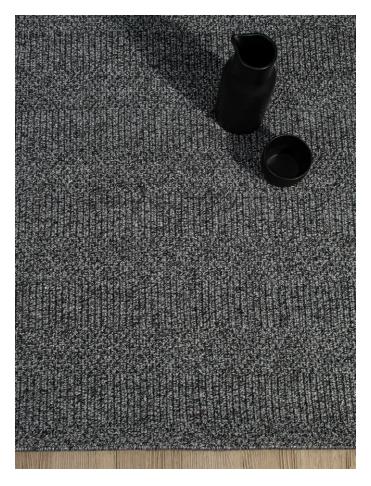

# DRAKE HANDLOOM KNOTTED PET

in Charcoal

Charcoal

**Stock Sizes (cm)** 200 X 290 / 250 X 350 / 300 X 400

VIEW PRICING

Log in or Request a Trade Account

in Grape

Grape