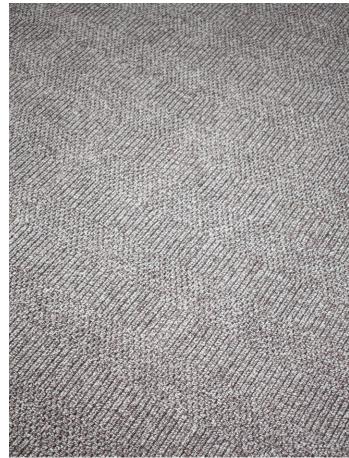

# DRAKE HANDLOOM KNOTTED PET

in Charcoal

Charcoal

**Stock Sizes (cm)** 200 X 290 / 250 X 350 / 300 X 400

VIEW PRICING

Log in or Request a Trade Account

in Grape

Grape

Stock Sizes (cm) 200 X 290 / 250 X 350 / 300 X 400

VIEW PRICING

Log in or Request a Trade Account

in Grey

Grey

**Stock Sizes (cm)** 200 X 290 / 250 X 350 / 300 X 400

VIEW PRICING

Log in or Request a Trade Account

in Silver

Silver

**Stock Sizes (cm)** 200 X 290 / 250 X 350 / 300 X 400

VIEW PRICING

Log in or Request a Trade Account

Charcoal

Grey

Grape