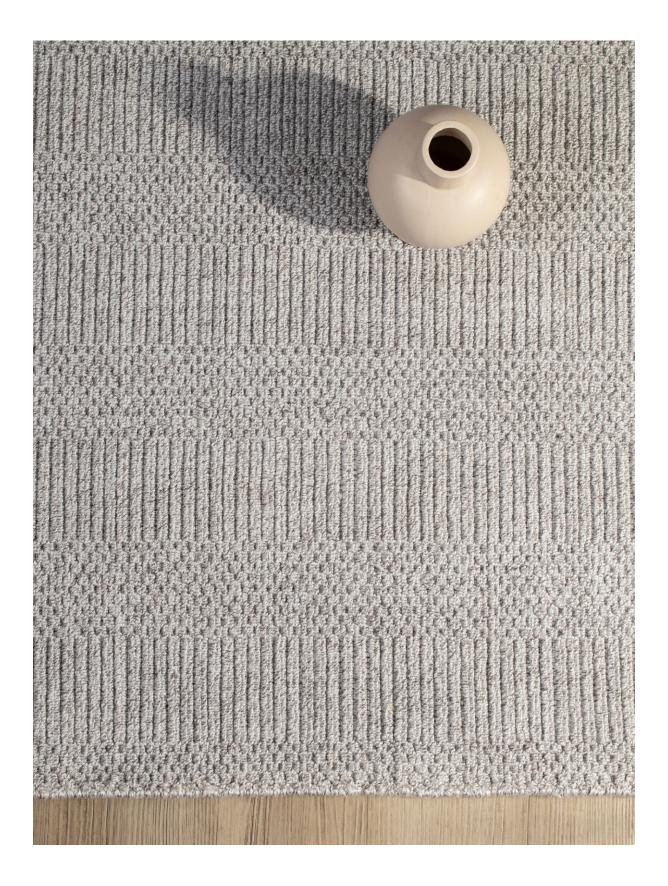

in Silver

Silver

**Stock Sizes (cm)** 200 X 290 / 250 X 350 / 300 X 400

VIEW PRICING

Log in or Request a Trade Account

Charcoal

Grey

Grape