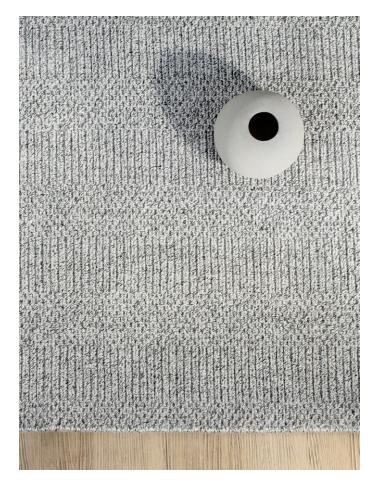

# DRAKE HANDLOOM KNOTTED PET

in Charcoal

Charcoal

**Stock Sizes (cm)** 200 X 290 / 250 X 350 / 300 X 400

VIEW PRICING

Log in or Request a Trade Account

in Grape

Grape

Stock Sizes (cm) 200 X 290 / 250 X 350 / 300 X 400

VIEW PRICING

Log in or Request a Trade Account

in Grey

Grey

**Stock Sizes (cm)** 200 X 290 / 250 X 350 / 300 X 400

VIEW PRICING

Log in or Request a Trade Account

in Silver

Silver

**Stock Sizes (cm)** 200 X 290 / 250 X 350 / 300 X 400

VIEW PRICING

Log in or Request a Trade Account

Charcoal

Grey

Grape