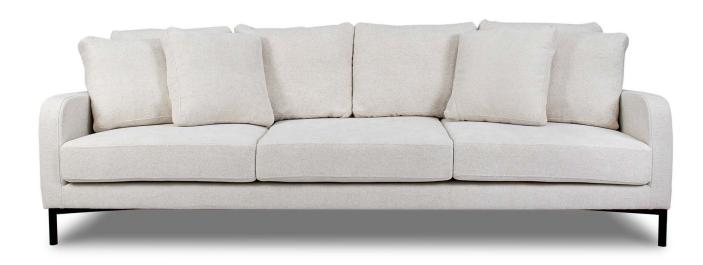

# MESSINA 3 SEATER SOFA

in chalk

Chalk

Fully upholstered three seater sofa in a soft, textured fabric in a neutral chalk tone. W 250 D 102 H 70 cm (Seat Height 42 cm)

- · Hardwood frame
- · Contemporary sprung base
- · Comfort wrap seat insert
- · Feather fibre back insert
- 50x50cm scatter cushions
- · Black metal legs
- · Fabric composition: 100% polyester