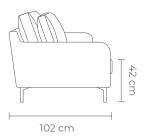

# MESSINA 3 SEATER SOFA

in chalk

Chalk

Fully upholstered three seater sofa in a soft, textured fabric in a neutral chalk tone. W 250 D 102 H 70 cm (Seat Height 42 cm)

- · Hardwood frame
- · Contemporary sprung base
- · Comfort wrap seat insert
- · Feather fibre back insert
- 50x50cm scatter cushions
- · Black metal legs
- · Fabric composition: 100% polyester