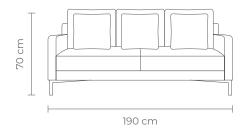

# MESSINA 3 SEATER SOFA

in chalk

Chalk

Fully upholstered three seater sofa in a soft, textured fabric in a neutral chalk tone. W 250 D 102 H 70 cm (Seat Height 42 cm)

- · Hardwood frame
- · Contemporary sprung base
- · Comfort wrap seat insert
- · Feather fibre back insert
- 50x50cm scatter cushions
- · Black metal legs
- · Fabric composition: 100% polyester

# MESSINA 2 SEATER SOFA

in chalk

Chalk

Fully upholstered two seater sofa in a soft, textured fabric in a neutral chalk tone. W 250 D 102 H 70 cm (Seat Height 42 cm)

- · Hardwood frame
- · Contemporary sprung base
- · Comfort wrap seat insert
- · Feather fibre back insert
- 50x50cm scatter cushions
- · Black metal legs
- · Fabric composition: 100% polyester