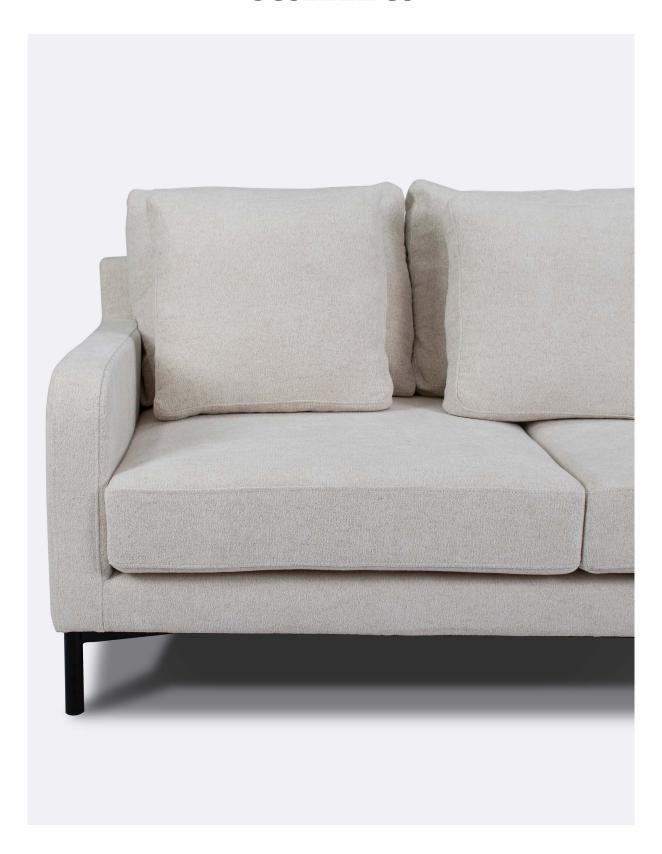

# MESSINA 3 SEATER SOFA

in chalk

Chalk

Fully upholstered three seater sofa in a soft, textured fabric in a neutral chalk tone. W 250 D 102 H 70 cm (Seat Height 42 cm)

- · Hardwood frame
- · Contemporary sprung base
- · Comfort wrap seat insert
- · Feather fibre back insert
- 50x50cm scatter cushions
- · Black metal legs
- · Fabric composition: 100% polyester