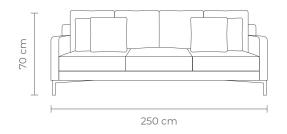

# MESSINA 3 SEATER SOFA

in chalk

Chalk

Fully upholstered three seater sofa in a soft, textured fabric in a neutral chalk tone. W 250 D 102 H 70 cm (Seat Height 42 cm)

- · Hardwood frame
- · Contemporary sprung base
- · Comfort wrap seat insert
- · Feather fibre back insert
- 50x50cm scatter cushions
- · Black metal legs
- · Fabric composition: 100% polyester