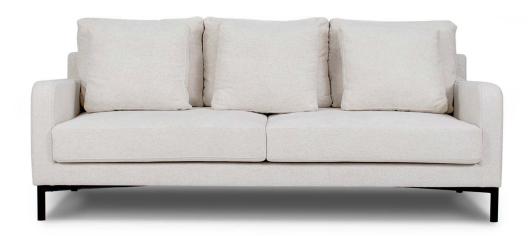

# MESSINA 2 SEATER SOFA

in chalk

Chalk

Fully upholstered two seater sofa in a soft, textured fabric in a neutral chalk tone. W 250 D 102 H 70 cm (Seat Height 42 cm)

- · Hardwood frame
- · Contemporary sprung base
- · Comfort wrap seat insert
- · Feather fibre back insert
- 50x50cm scatter cushions
- · Black metal legs
- · Fabric composition: 100% polyester