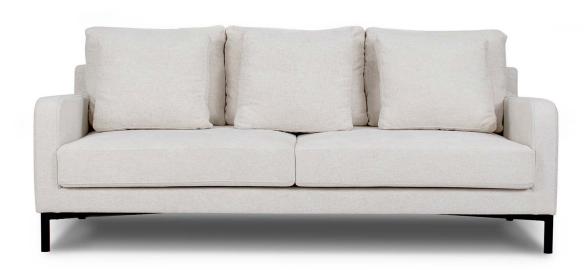

# MESSINA 3 SEATER SOFA

in chalk

Chalk

Fully upholstered three seater sofa in a soft, textured fabric in a neutral chalk tone. W 250 D 102 H 70 cm (Seat Height 42 cm)

- · Hardwood frame
- · Contemporary sprung base
- · Comfort wrap seat insert
- · Feather fibre back insert
- 50x50cm scatter cushions
- · Black metal legs
- · Fabric composition: 100% polyester

# MESSINA 2 SEATER SOFA

in chalk

Chalk

Fully upholstered two seater sofa in a soft, textured fabric in a neutral chalk tone. W 250 D 102 H 70 cm (Seat Height 42 cm)

- · Hardwood frame
- · Contemporary sprung base
- · Comfort wrap seat insert
- · Feather fibre back insert
- 50x50cm scatter cushions
- · Black metal legs
- · Fabric composition: 100% polyester