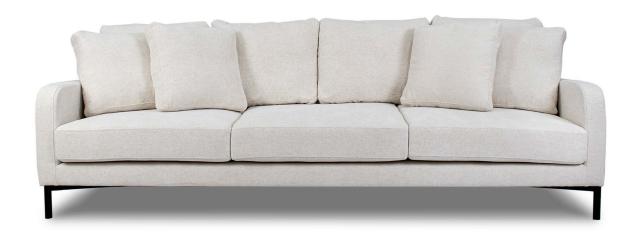

# MESSINA 3 SEATER SOFA

in chalk

Chalk

Fully upholstered three seater sofa in a soft, textured fabric in a neutral chalk tone. W 250 D 102 H 70 cm (Seat Height 42 cm)

- · Hardwood frame
- · Contemporary sprung base
- · Comfort wrap seat insert
- · Feather fibre back insert
- 50x50cm scatter cushions
- · Black metal legs
- · Fabric composition: 100% polyester