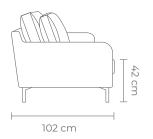

# MESSINA 3 SEATER SOFA

in chalk

Chalk

Fully upholstered three seater sofa in a soft, textured fabric in a neutral chalk tone. W 250 D 102 H 70 cm (Seat Height 42 cm)

- · Hardwood frame
- · Contemporary sprung base
- · Comfort wrap seat insert
- · Feather fibre back insert
- 50x50cm scatter cushions
- · Black metal legs
- · Fabric composition: 100% polyester

# MESSINA 2 SEATER SOFA

in chalk

Chalk

Fully upholstered two seater sofa in a soft, textured fabric in a neutral chalk tone. W 250 D 102 H 70 cm (Seat Height 42 cm)

- · Hardwood frame
- · Contemporary sprung base
- · Comfort wrap seat insert
- · Feather fibre back insert
- 50x50cm scatter cushions
- · Black metal legs
- · Fabric composition: 100% polyester