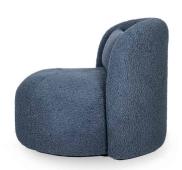

# EZRA COFFEE TABLES

Fully upholstered Occasional Chair in boucle fabric. W 90 D 90 H 76 Seat (Seat Height 40 cm)

VIEW PRICING

Log in or Request a Trade Account

FOR YOUR MOODBOARD > DOWNLOAD IMAGES