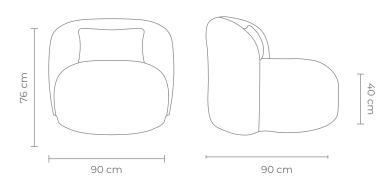

# EZRA COFFEE TABLES

Fully upholstered Occasional Chair in boucle fabric. W 90 D 90 H 76 Seat (Seat Height 40 cm)

VIEW PRICING

Log in or Request a Trade Account

FOR YOUR MOODBOARD > DOWNLOAD IMAGES