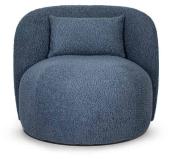

# EZRA COFFEE TABLES

Fully upholstered Occasional Chair in boucle fabric. W 90 D 90 H 76 Seat (Seat Height 40 cm)

VIEW PRICING

Log in or Request a Trade Account

FOR YOUR MOODBOARD > DOWNLOAD IMAGES