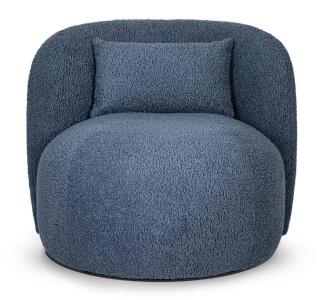

# EZRA COFFEE TABLES

Fully upholstered Occasional Chair in boucle fabric. W 90 D 90 H 76 Seat (Seat Height 40 cm)

VIEW PRICING

Log in or Request a Trade Account

FOR YOUR MOODBOARD > DOWNLOAD IMAGES