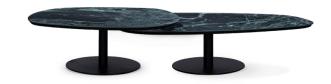

# TUSCANY VERDE

coffee tables, nest & side tables

Organic shape tables with black metal pedestal base. Tuscany Coffee Table that can be used individually or nest together as a set of two.

- 1. W 100 D 100 H 40 CM
- 2. W 120 D 80 H 30 CM
- 3. W 50 D 50 H 45 CM
- · Glass top with marble look.
- · Black metal pedestal base.