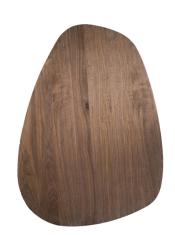

## TUSCANY WALNUT

coffee tables, nest & side tables

# tallira

Organic shape tables with black metal pedestal base. Tuscany Coffee Table that can be used individually or nest together as a set of two.

- 1. W 100 D 100 H 40 CM
- 2. W 120 D 80 H 30 CM
- 3. W 50 D 50 H 45 CM
- Wood veneer table top..
- · Black metal pedestal base.