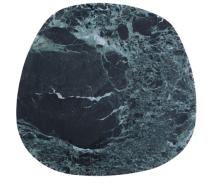

# TUSCANY VERDE

coffee tables, nest & side tables

Organic shape tables with black metal pedestal base. Tuscany Coffee Table that can be used individually or nest together as a set of two.

- 1. W 100 D 100 H 40 CM
- 2. W 120 D 80 H 30 CM
- 3. W 50 D 50 H 45 CM
- · Glass top with marble look.
- · Black metal pedestal base.