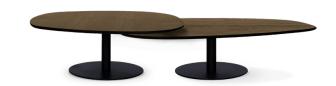

S

VIEW PRICING



# TUSCANY VERDE

coffee tables, nest & side tables















Organic shape tables with black metal pedestal base. Tuscany Coffee Table that can be used individually or nest together as a set of two.

- 1. W 100 D 100 H 40 CM
- 2. W 120 D 80 H 30 CM
- 3. W 50 D 50 H 45 CM
- · Glass top with marble look.
- · Black metal pedestal base.

FOR YOUR MOODBOARD > DOWNLOAD IMAGES





## TUSCANY WALNUT

coffee tables, nest & side tables

# tallira













Organic shape tables with black metal pedestal base. Tuscany Coffee Table that can be used individually or nest together as a set of two.

- 1. W 100 D 100 H 40 CM
- 2. W 120 D 80 H 30 CM
- 3. W 50 D 50 H 45 CM
- Wood veneer table top..
- · Black metal pedestal base.

FOR YOUR MOODBOARD > DOWNLOAD IMAGES

VIEW PRICING



## TUSCANY RAVEN

coffee tables, nest & side tables





Organic shape tables with black metal pedestal base. Tuscany Coffee Table that can be used individually or nest together as a set of two.

- 1. W 100 D 100 H 40 CM
- 2. W 120 D 80 H 30 CM
- 3. W 50 D 50 H 45 CM
- Wood veneer table top.
- · Black metal pedestal base.

FOR YOUR MOODBOARD > DOWNLOAD IMAGES





## TUSCANY TABLES

# tallira



### CARE

#### CLEAN.

Dust often and wipe with a dry lint-free cloth. If liquid spills occur, prompt cleaning with a lightly dampened cloth is advised.

#### AVOID.

Using chemical cleaners.

### PROTECT.

Use coasters or placemats for hot or cold items to protect tabletop.

#### HYDRATE

Use a high-grade oil care kit once a year from a professional supplier.

### PLACEMENT.

Intended for indoor