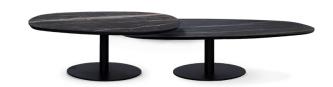

## TUSCANY NOIR

coffee tables, nest & side tables

Organic shape tables with black metal pedestal base. Tuscany Coffee Table that can be used individually or nest together as a set of two.

- 1. W 100 D 100 H 40 CM
- 2. W 120 D 80 H 30 CM
- 3. W 50 D 50 H 45 CM
- · Glass top with marble look.
- · Black metal pedestal base.

# TUSCANY VERDE

coffee tables, nest & side tables

Organic shape tables with black metal pedestal base. Tuscany Coffee Table that can be used individually or nest together as a set of two.

- 1. W 100 D 100 H 40 CM
- 2. W 120 D 80 H 30 CM
- 3. W 50 D 50 H 45 CM
- · Glass top with marble look.
- · Black metal pedestal base.

## TUSCANY RAVEN

coffee tables, nest & side tables

Organic shape tables with black metal pedestal base. Tuscany Coffee Table that can be used individually or nest together as a set of two.

- 1. W 100 D 100 H 40 CM
- 2. W 120 D 80 H 30 CM
- 3. W 50 D 50 H 45 CM
- Wood veneer table top.
- · Black metal pedestal base.