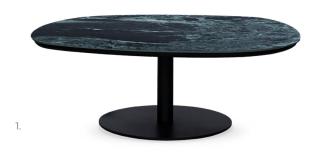

# TUSCANY VERDE

coffee tables, nest & side tables

Organic shape tables with black metal pedestal base. Tuscany Coffee Table that can be used individually or nest together as a set of two.

- 1. W 100 D 100 H 40 CM
- 2. W 120 D 80 H 30 CM
- 3. W 50 D 50 H 45 CM
- · Glass top with marble look.
- · Black metal pedestal base.