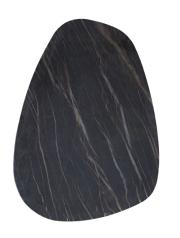

## TUSCANY RAVEN

coffee tables, nest & side tables

Organic shape tables with black metal pedestal base. Tuscany Coffee Table that can be used individually or nest together as a set of two.

- 1. W 100 D 100 H 40 CM
- 2. W 120 D 80 H 30 CM
- 3. W 50 D 50 H 45 CM
- Wood veneer table top.
- · Black metal pedestal base.