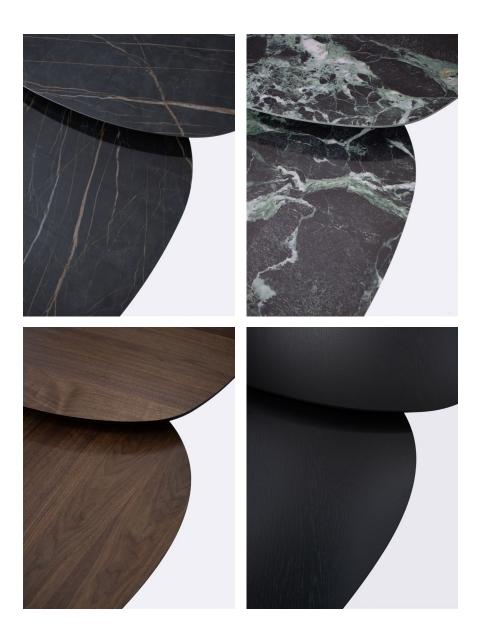

## TUSCANY NOIR

coffee tables, nest & side tables

Organic shape tables with black metal pedestal base. Tuscany Coffee Table that can be used individually or nest together as a set of two.

- 1. W 100 D 100 H 40 CM
- 2. W 120 D 80 H 30 CM
- 3. W 50 D 50 H 45 CM
- · Glass top with marble look.
- · Black metal pedestal base.

# TUSCANY VERDE

coffee tables, nest & side tables

Organic shape tables with black metal pedestal base. Tuscany Coffee Table that can be used individually or nest together as a set of two.

- 1. W 100 D 100 H 40 CM
- 2. W 120 D 80 H 30 CM
- 3. W 50 D 50 H 45 CM
- · Glass top with marble look.
- · Black metal pedestal base.

# tallira

Organic shape tables with black metal pedestal base. Tuscany Coffee Table that can be used individually or nest together as a set of two.

- 1. W 100 D 100 H 40 CM
- 2. W 120 D 80 H 30 CM
- 3. W 50 D 50 H 45 CM
- Wood veneer table top..
- · Black metal pedestal base.