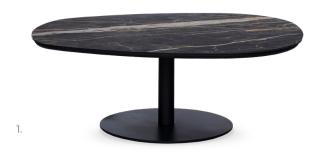

## TUSCANY RAVEN

coffee tables, nest & side tables

Organic shape tables with black metal pedestal base. Tuscany Coffee Table that can be used individually or nest together as a set of two.

- 1. W 100 D 100 H 40 CM
- 2. W 120 D 80 H 30 CM
- 3. W 50 D 50 H 45 CM
- Wood veneer table top.
- · Black metal pedestal base.