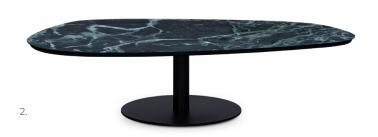

# TUSCANY VERDE

coffee tables, nest & side tables

Organic shape tables with black metal pedestal base. Tuscany Coffee Table that can be used individually or nest together as a set of two.

- 1. W 100 D 100 H 40 CM
- 2. W 120 D 80 H 30 CM
- 3. W 50 D 50 H 45 CM
- · Glass top with marble look.
- · Black metal pedestal base.