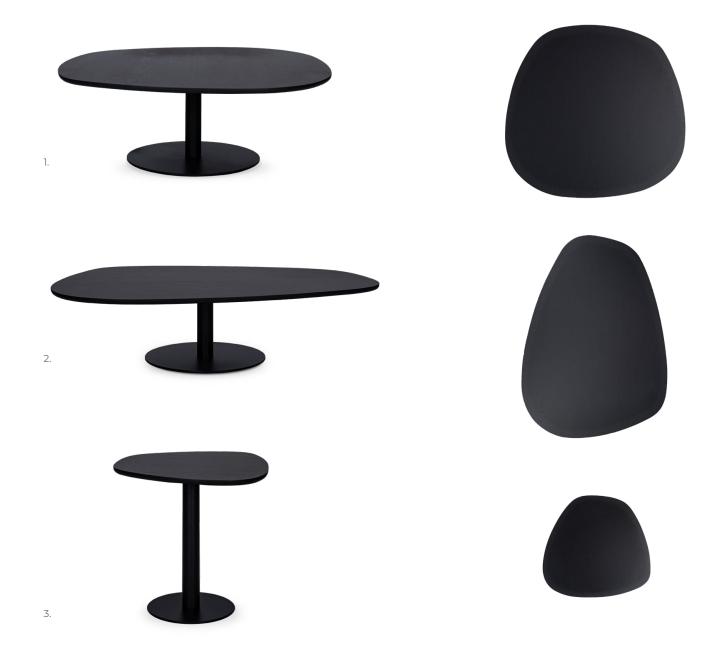

side tables















Organic shape tables with black metal pedestal base. Tuscany Coffee Table that can be used individually or nest together as a set of two.

- 1. W 100 D 100 H 40 CM
- 2. W 120 D 80 H 30 CM
- 3. W 50 D 50 H 45 CM
- · Glass top with marble look.
- · Black metal pedestal base.

FOR YOUR MOODBOARD > DOWNLOAD IMAGES





## TUSCANY WALNUT

coffee tables, nest & side tables

# tallira













Organic shape tables with black metal pedestal base. Tuscany Coffee Table that can be used individually or nest together as a set of two.

- 1. W 100 D 100 H 40 CM
- 2. W 120 D 80 H 30 CM
- 3. W 50 D 50 H 45 CM
- Wood veneer table top..
- · Black metal pedestal base.

FOR YOUR MOODBOARD > DOWNLOAD IMAGES

VIEW PRICING



## TUSCANY RAVEN

coffee tables, nest & side tables





Organic shape tables with black metal pedestal base. Tuscany Coffee Table that can be used individually or nest together as a set of two.

- 1. W 100 D 100 H 40 CM
- 2. W 120 D 80 H 30 CM
- 3. W 50 D 50 H 45 CM
- Wood veneer table top.
- · Black metal pedestal base.

FOR YOUR MOODBOARD > DOWNLOAD IMAGES





## TUSCANY TABLES

# tallira



### CARE

#### CLEAN.

Dust often and wipe with a dry lint-free cloth. If liquid spills occur, prompt cleaning with a lightly dampened cloth is advised.

#### AVOID.

Using chemical cleaners.

### PROTECT.

Use coasters or placemats for hot or cold items to protect tabletop.

#### HYDRATE

Use a high-grade oil care kit once a year from a professional supplier.

### PLACEMENT.

Intended for indoor use.

VIEW PRICING

Log in or Request a Trade Account

F