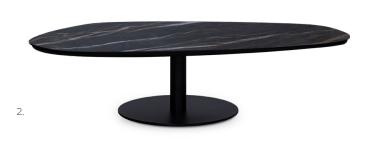

## TUSCANY RAVEN

coffee tables, nest & side tables

Organic shape tables with black metal pedestal base. Tuscany Coffee Table that can be used individually or nest together as a set of two.

- 1. W 100 D 100 H 40 CM
- 2. W 120 D 80 H 30 CM
- 3. W 50 D 50 H 45 CM
- Wood veneer table top.
- · Black metal pedestal base.