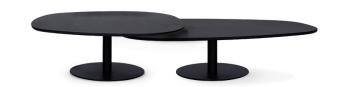

## TUSCANY RAVEN

coffee tables, nest & side tables

Organic shape tables with black metal pedestal base. Tuscany Coffee Table that can be used individually or nest together as a set of two.

- 1. W 100 D 100 H 40 CM
- 2. W 120 D 80 H 30 CM
- 3. W 50 D 50 H 45 CM
- Wood veneer table top.
- · Black metal pedestal base.