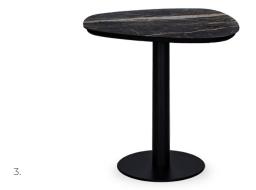

## TUSCANY RAVEN

coffee tables, nest & side tables

Organic shape tables with black metal pedestal base. Tuscany Coffee Table that can be used individually or nest together as a set of two.

- 1. W 100 D 100 H 40 CM
- 2. W 120 D 80 H 30 CM
- 3. W 50 D 50 H 45 CM
- Wood veneer table top.
- · Black metal pedestal base.