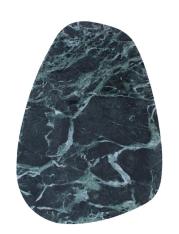

# TUSCANY VERDE

coffee tables, nest & side tables

Organic shape tables with black metal pedestal base. Tuscany Coffee Table that can be used individually or nest together as a set of two.

- 1. W 100 D 100 H 40 CM
- 2. W 120 D 80 H 30 CM
- 3. W 50 D 50 H 45 CM
- · Glass top with marble look.
- · Black metal pedestal base.