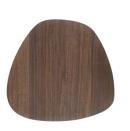

## TUSCANY RAVEN

coffee tables, nest & side tables

Organic shape tables with black metal pedestal base. Tuscany Coffee Table that can be used individually or nest together as a set of two.

- 1. W 100 D 100 H 40 CM
- 2. W 120 D 80 H 30 CM
- 3. W 50 D 50 H 45 CM
- Wood veneer table top.
- · Black metal pedestal base.