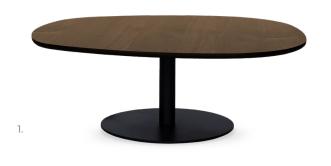

## TUSCANY RAVEN

coffee tables, nest & side tables

Organic shape tables with black metal pedestal base. Tuscany Coffee Table that can be used individually or nest together as a set of two.

- 1. W 100 D 100 H 40 CM
- 2. W 120 D 80 H 30 CM
- 3. W 50 D 50 H 45 CM
- Wood veneer table top.
- · Black metal pedestal base.