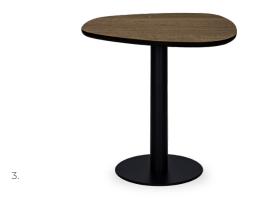

## TUSCANY RAVEN

coffee tables, nest & side tables

Organic shape tables with black metal pedestal base. Tuscany Coffee Table that can be used individually or nest together as a set of two.

- 1. W 100 D 100 H 40 CM
- 2. W 120 D 80 H 30 CM
- 3. W 50 D 50 H 45 CM
- Wood veneer table top.
- · Black metal pedestal base.