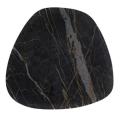

## TUSCANY RAVEN

coffee tables, nest & side tables

Organic shape tables with black metal pedestal base. Tuscany Coffee Table that can be used individually or nest together as a set of two.

- 1. W 100 D 100 H 40 CM
- 2. W 120 D 80 H 30 CM
- 3. W 50 D 50 H 45 CM
- Wood veneer table top.
- · Black metal pedestal base.