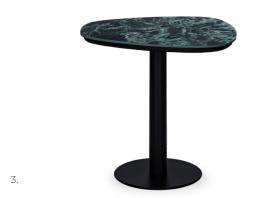

# TUSCANY VERDE

coffee tables, nest & side tables

Organic shape tables with black metal pedestal base. Tuscany Coffee Table that can be used individually or nest together as a set of two.

- 1. W 100 D 100 H 40 CM
- 2. W 120 D 80 H 30 CM
- 3. W 50 D 50 H 45 CM
- · Glass top with marble look.
- · Black metal pedestal base.