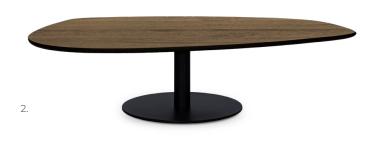

## TUSCANY WALNUT

coffee tables, nest & side tables

# tallira

Organic shape tables with black metal pedestal base. Tuscany Coffee Table that can be used individually or nest together as a set of two.

- 1. W 100 D 100 H 40 CM
- 2. W 120 D 80 H 30 CM
- 3. W 50 D 50 H 45 CM
- Wood veneer table top..
- · Black metal pedestal base.