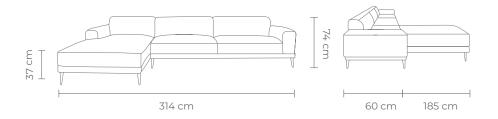

## LOUIS SOFA

in Saddle (Left Chaise & Right Chaise Option)

Contemporary European design 3 Seater Leather Sofa. Fully upholstered in semi-analine leather with left and right chaise options. W 314 H 74 D 60 cm (Seat Height 37 cm)