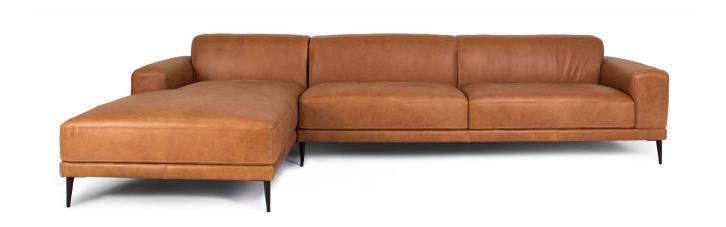

## LOUIS SOFA

in Saddle (Left Chaise & Right Chaise Option)

Contemporary European design 3 Seater Leather Sofa. Fully upholstered in semi-analine leather with left and right chaise options. W 314 H 74 D 60 cm (Seat Height 37 cm)

- · Solid hardwood frame
- · Contemporary sprung base
- · Fully upholstered in semi-aniline leather
- · Fix seat and back cushions
- · With left and right chaise options

Fabric Compostiion: Semi-aniline Leather

# LOUIS SOFA

in Saddle