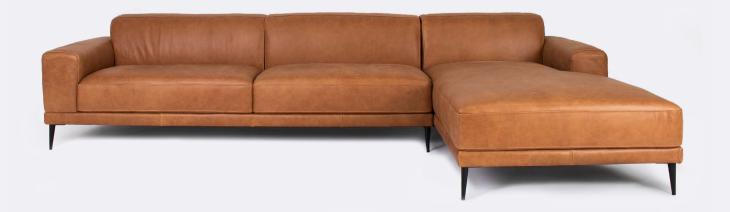

## LOUIS SOFA

in Saddle (Left Chaise & Right Chaise Option)

Contemporary European design 3 Seater Leather Sofa. Fully upholstered in semi-analine leather with left and right chaise options. W 314 H 74 D 60 cm (Seat Height 37 cm)

- · Solid hardwood frame
- · Contemporary sprung base
- · Fully upholstered in semi-aniline leather
- · Fix seat and back cushions
- · With left and right chaise options

Fabric Compostiion: Semi-aniline Leather