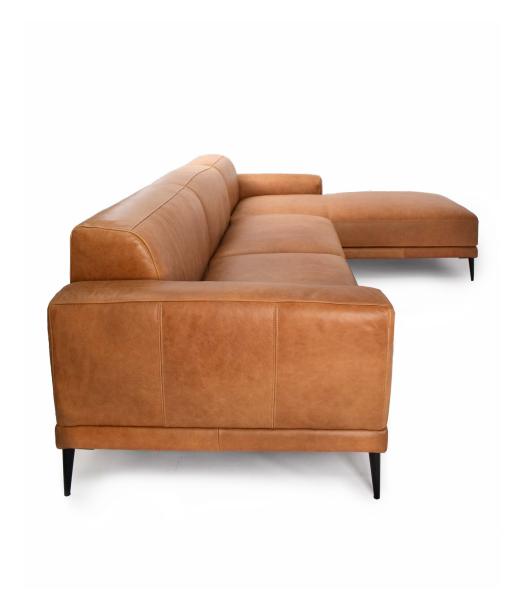

## LOUIS SOFA

in Saddle (Left Chaise & Right Chaise Option)

Contemporary European design 3 Seater Leather Sofa. Fully upholstered in semi-analine leather with left and right chaise options. W 314 H 74 D 60 cm (Seat Height 37 cm)

- · Solid hardwood frame
- · Contemporary sprung base
- · Fully upholstered in semi-aniline leather
- · Fix seat and back cushions
- · With left and right chaise options

Fabric Compostiion: Semi-aniline Leather