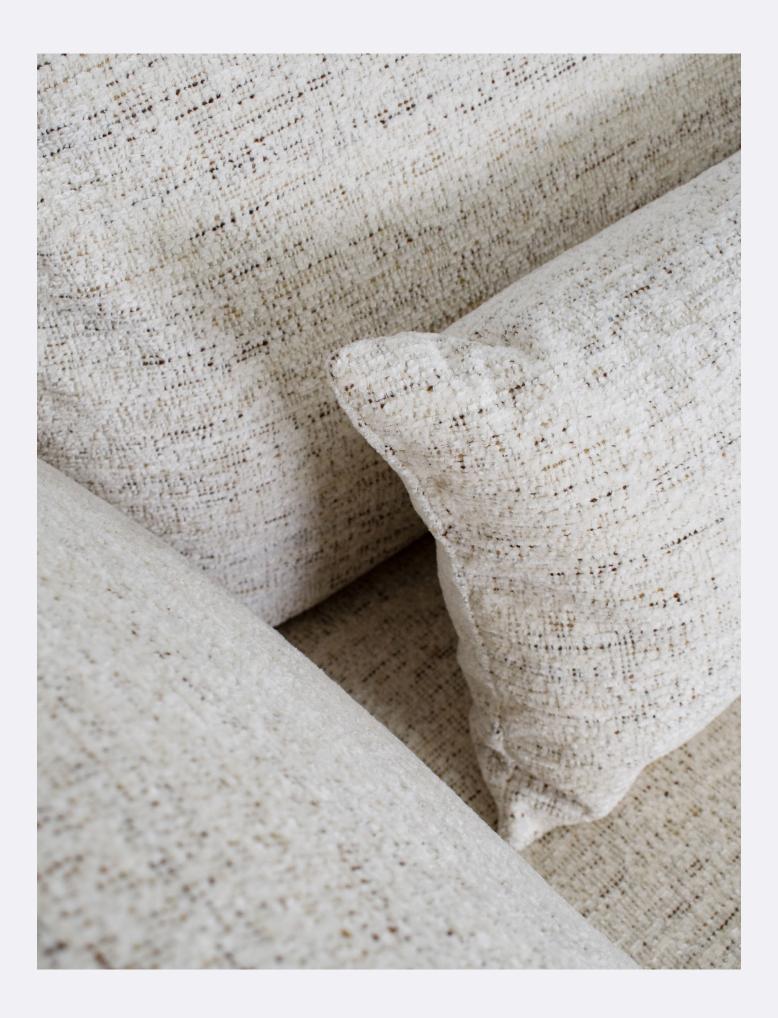

# tallira

in Almond (Left Chaise & Right Chaise Option)

Contemporary European design sofa with the flexibility to mould arm rests and back as desired. Fully upholstered in textured chenille fabric with left and right chaise options.

W 380 H 74 D 96 cm (Seat Height 38 cm) Chaise Depth 175 cm

- Solid hardwood frame
- · Contemporary sprung base
- · Fully upholstered in textured chenille fabric
- · Fix seat and back cushions

Farbic Compostion: 100% Polyester