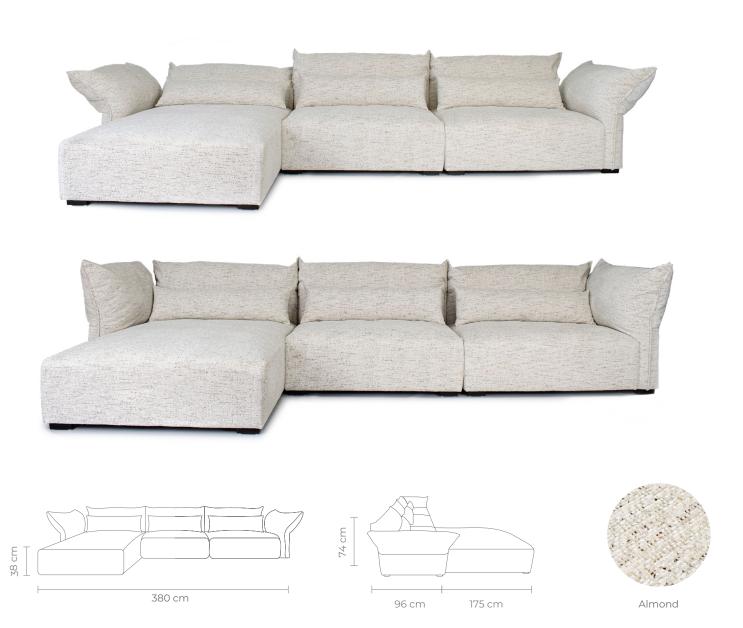

# tallira

in Almond (Left Chaise & Right Chaise Option)

Contemporary European design sofa with the flexibility to mould arm rests and back as desired. Fully upholstered in textured chenille fabric with left and right chaise options.

W 380 H 74 D 96 cm (Seat Height 38 cm) Chaise Depth 175 cm

- Solid hardwood frame
- · Contemporary sprung base
- · Fully upholstered in textured chenille fabric
- · Fix seat and back cushions

Farbic Compostion: 100% Polyester