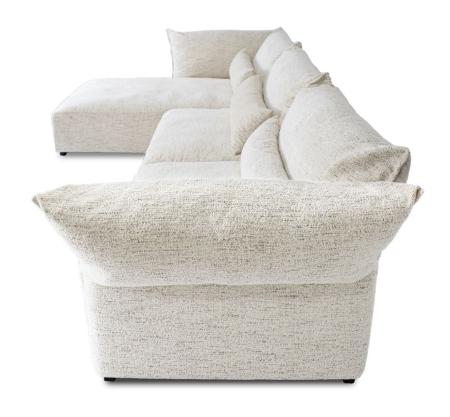

# tallira

in Almond (Left Chaise & Right Chaise Option)

Contemporary European design sofa with the flexibility to mould arm rests and back as desired. Fully upholstered in textured chenille fabric with left and right chaise options.

W 380 H 74 D 96 cm (Seat Height 38 cm) Chaise Depth 175 cm

- Solid hardwood frame
- · Contemporary sprung base
- · Fully upholstered in textured chenille fabric
- · Fix seat and back cushions

Farbic Compostion: 100% Polyester