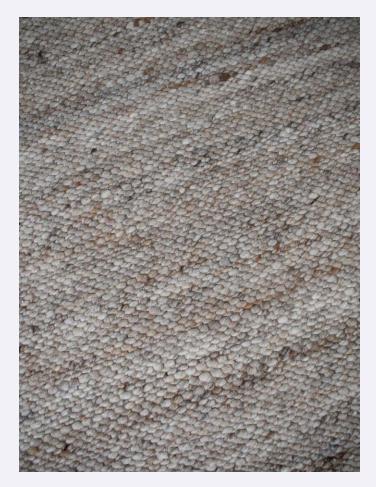

#### PRODUCT CHARACTERISTICS

#### SHEDDING

Often new rugs begin to produce fluff as a result of loose fibres that remain in the rug after the manufacturing process. Vacuum regularly and this will reduce over time.

#### SPROUTING

Occasionally loose yarn ends will rise above the pile surface. This is a characteristic of this particular weave. Strands can be safely trimmed to the surface when this occurs with a pair of sharp scissors.