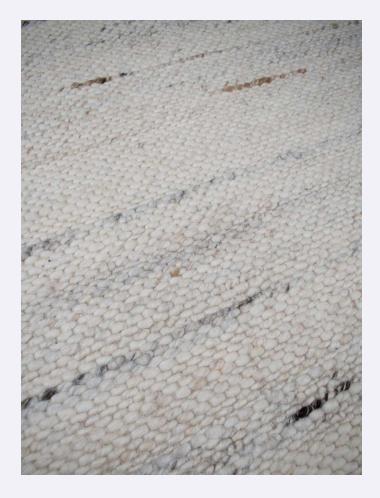

## FRIDA RUGS

COLOUR: LATTE

Taupe

**Stock Sizes (cm)** 160 × 230 / 200 × 290 / 250 × 350 / 300 × 400

VIEW PRICING

Log in or Request a Trade Account

Construction Handwoven Composition 100% Wool Custom Options Available Thickness Approx 12 mm Edge Finish Overlocked Use Purpose Indoor **Suitability** Residential