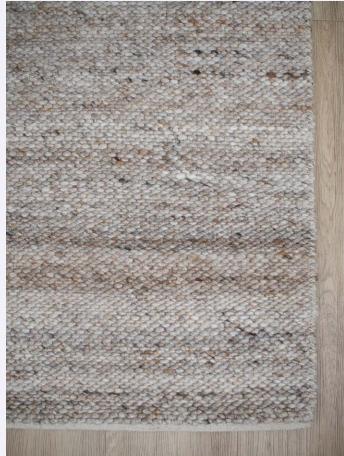

## FRIDA RUGS

COLOUR: CARAMEL

Caramel

**Stock Sizes (cm)** 160 X 230 / 200 X 290 / 250 X 350 / 300 X 400

VIEW PRICING

Log in or Request a Trade Account

Construction Handwoven Composition 100% Wool Custom Options Available Thickness Approx 12 mm Edge Finish Overlocked Use Purpose Indoor Suitability Residential

## FRIDA RUG

Caramel