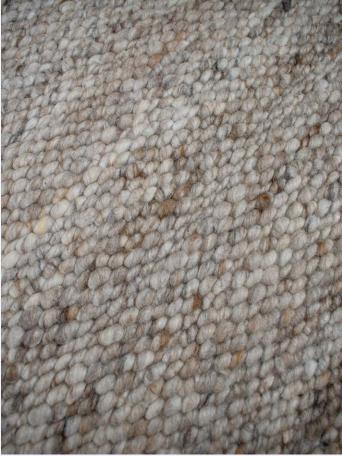

## FRIDA RUGS

COLOUR: CARAMEL

Caramel

**Stock Sizes (cm)** 160 X 230 / 200 X 290 / 250 X 350 / 300 X 400

VIEW PRICING

Log in or Request a Trade Account

Construction Handwoven Composition 100% Wool Custom Options Available Thickness Approx 12 mm Edge Finish Overlocked Use Purpose Indoor Suitability Residential