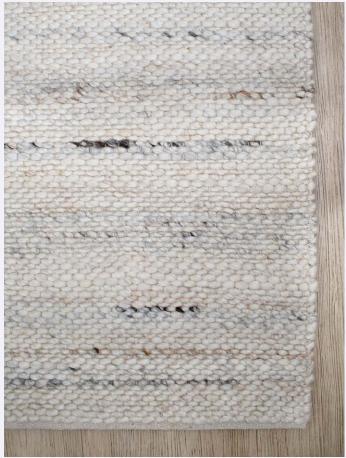

## FRIDA RUGS

COLOUR: CARAMEL

Caramel

**Stock Sizes (cm)** 160 X 230 / 200 X 290 / 250 X 350 / 300 X 400

VIEW PRICING

Log in or Request a Trade Account

Construction Handwoven Composition 100% Wool Custom Options Available Thickness Approx 12 mm Edge Finish Overlocked Use Purpose Indoor Suitability Residential