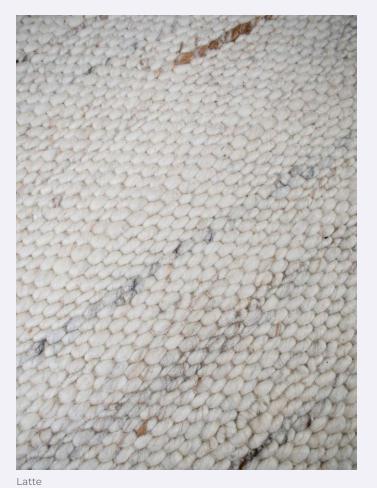

## FRIDA RUGS

COLOUR: LATTE

Taupe

**Stock Sizes (cm)** 160 × 230 / 200 × 290 / 250 × 350 / 300 × 400

VIEW PRICING

Log in or Request a Trade Account

Construction Handwoven Composition 100% Wool Custom Options Available Thickness Approx 12 mm Edge Finish Overlocked Use Purpose Indoor **Suitability** Residential