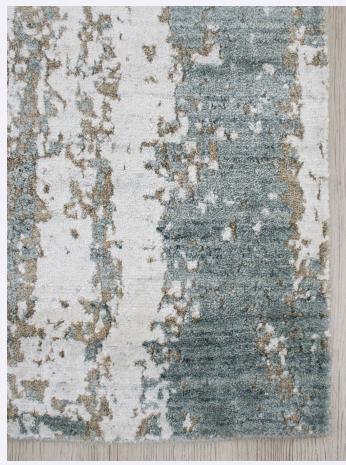

# **REGENCY RUGS**

COLOUR: MANGROVE

Mangrove

Stock Sizes (cm) 200 X 290 / 250 X 350

VIEW PRICING

Log in or Request a Trade Account

Construction Handloom Knotted Composition Wool & Bamboo Custom Options N/A Thickness Approx 6 mm Finish No Carving Edge Finish Overlocked Use Purpose Indoor Suitability Residential

### HANDLOOM KNOTTED WOOL & BAMBOO

**MANGROVE** 