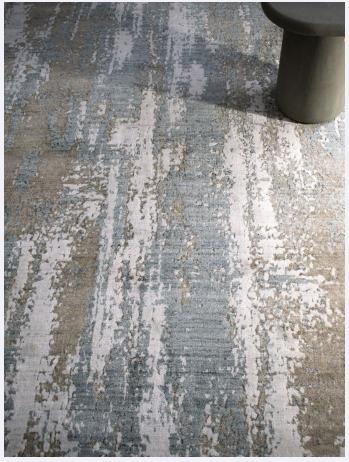

# **REGENCY RUGS**

COLOUR: MANGROVE

Mangrove

Stock Sizes (cm) 200 X 290 / 250 X 350

VIEW PRICING

Log in or Request a Trade Account

Construction Handloom Knotted Composition Wool & Bamboo Custom Options N/A Thickness Approx 6 mm Finish No Carving Edge Finish Overlocked Use Purpose Indoor Suitability Residential

### HANDLOOM KNOTTED WOOL & BAMBOO

**MANGROVE** 