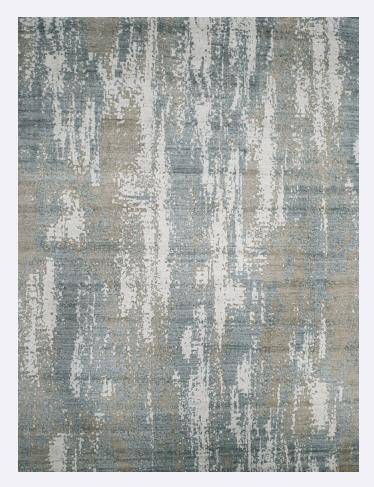

# **REGENCY RUGS**

COLOUR: MANGROVE

Mangrove

Stock Sizes (cm) 200 X 290 / 250 X 350

VIEW PRICING

Log in or Request a Trade Account

Construction Handloom Knotted Composition Wool & Bamboo Custom Options N/A Thickness Approx 6 mm Finish No Carving Edge Finish Overlocked Use Purpose Indoor Suitability Residential

### HANDLOOM KNOTTED WOOL & BAMBOO

**MANGROVE** 