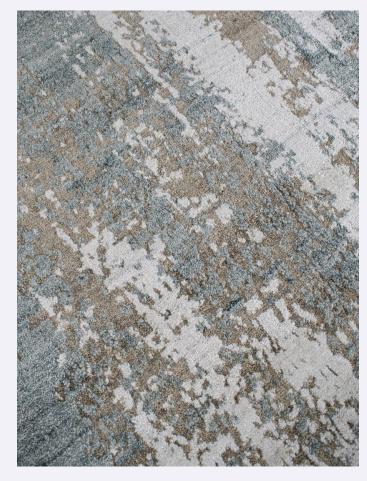

# **REGENCY RUGS**

COLOUR: MANGROVE

Mangrove

Stock Sizes (cm) 200 X 290 / 250 X 350

VIEW PRICING

Log in or Request a Trade Account

Construction Handloom Knotted Composition Wool & Bamboo Custom Options N/A Thickness Approx 6 mm Finish No Carving Edge Finish Overlocked Use Purpose Indoor Suitability Residential

### HANDLOOM KNOTTED WOOL & BAMBOO

**MANGROVE** 